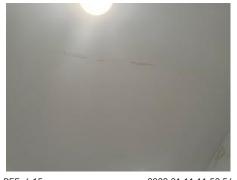

|     |                     |                                                                      | Some fraying seen throughout  1 x larger shady marks seen upon first floor landing Some light discolouration seen at edges Some light fraying seen Some possibly very light bubbling seen Some further drip marks and spot marks seen                                                   |  |
|-----|---------------------|----------------------------------------------------------------------|-----------------------------------------------------------------------------------------------------------------------------------------------------------------------------------------------------------------------------------------------------------------------------------------|--|
| 12. | Heating             | 1 x white painted radiator<br>White painted radiator<br>framed cover | Unable to fully inspect due to cover covering the radiator Frame itself has many usage marks and scuffs seen, more noticeably RHS on top surface Some occasional blemish marks seen and spot marks Some white over painted marks seen to sides Some odd scuffs and rubs seen throughout |  |
| 13. | Smoke and CO alarms | 1 x white plastic mounted smoke alarm                                | Tested and working Beeping sound heard Light seen                                                                                                                                                                                                                                       |  |
| 14. | Furnishings         | 1 x white painted storage cupboard at high level with 1 x door       | Some grubby marks and finger marks seen to exterior Too high to inspect                                                                                                                                                                                                                 |  |
| 15. |                     | 1 x black framed Ruth<br>Orkin Print                                 | Some splitting seen to frame edges high level left side                                                                                                                                                                                                                                 |  |
| 16. |                     | 1 x brown glossed hanging rail with 4 x triple brass hooks           | Generally appears to be in used condition Some tarnishing seen to brass furnishings Hanger is loose and not fitted correctly                                                                                                                                                            |  |
| 17. |                     | 1 x brown natural wood handrail with 3 x white over painted fitments | Generally appears to be in used condition with many small indentation scratches and usages marks seen throughout  Some light white paint mark and spot marks seen                                                                                                                       |  |
| 18. |                     | 1 x gold framed blue lady print                                      | Some light chipping seen to frame, possibly part of the design                                                                                                                                                                                                                          |  |