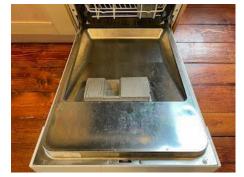

| 42. | HOB: 1 x chrome Firenzi hob 4 x gas burners 2 x black metal trivets 4 x black control dials 1 x black spark device | Tested and working Burners have burn marks Trivets are lightly tarnished                                                                                                                                  |  |
|-----|--------------------------------------------------------------------------------------------------------------------|-----------------------------------------------------------------------------------------------------------------------------------------------------------------------------------------------------------|--|
| 43. | OVEN: 1 x Firenzi chrome oven 1 x glass and black handle 2 x control dials 1 x black push button seen to exterior  | Exterior of the oven appears to be lightly grubby with some shady marks and scuffs seen 2 x push buttons are missing                                                                                      |  |
|     | To interior:  2 x chrome wire trays 2 x assorted black grill pans 1 x chrome wire insert                           | Light burn marks seen to interior Some white shady marks seen to interior of the oven Dark brown rubber seal appears lightly detached Some drip marks seen to glass Trays appears to be lightly tarnished |  |
| 44. | WASHING MACHINE: 1 x white Bosch washing machine                                                                   | Soap tray is clean Seal requires further cleaning as there is some debris seen is heavily stained                                                                                                         |  |
| 45. | DISHWASHER: 1 x white Bosch dishwasher To interior: 2 x off-white trays 1 x grey plastic cutlery holder            | In good condition                                                                                                                                                                                         |  |
| 46. | EXTRACTOR HOOD: 1 x<br>grey unbranded extractor<br>hood                                                            | To interior slightly greasy 1 x small crack seen to left side low level Some light yellow discolouration seen 1 x light not working                                                                       |  |