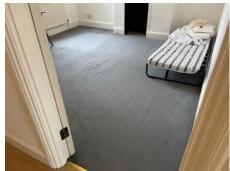

| 8.  | Walls    | White painted                                                                                                                                      | Many usage marks seen, heavier at mid to low level, more noticeably next to kitchen Some settlement cracking and paint chipping seen Some finger rub marks seen Some kick mark and rub marks seen, more noticeably upon entry mid to low level Some finger rubs and drip marks seen by handrail Some occasional shading marks seen and further very light cobwebs Some very light chipping and gapping seen around the front door entrance 1 x indentation seen to right side mid level with some patchy marks around, please refer to pictures |  |
|-----|----------|----------------------------------------------------------------------------------------------------------------------------------------------------|-------------------------------------------------------------------------------------------------------------------------------------------------------------------------------------------------------------------------------------------------------------------------------------------------------------------------------------------------------------------------------------------------------------------------------------------------------------------------------------------------------------------------------------------------|--|
| 9.  | Windows  | 1 x skylight with black surround, possibly metal  2 x chrome fitments 1 x pane of frosted glass String seen attached to 2 x white plastic fitments | Too high to inspect, generally appears to be in used condition Some dust seen 1 x chrome fitment appears to be partly detached                                                                                                                                                                                                                                                                                                                                                                                                                  |  |
| 10. | Curtains | None                                                                                                                                               |                                                                                                                                                                                                                                                                                                                                                                                                                                                                                                                                                 |  |
| 11. | Flooring | Part brown entrance matting carpet  Part natural wood effect                                                                                       | In used condition with many shading marks and light debris seen  Wood section has many usage marks and small indentations and scuffs seen throughout, heavier forward of the entry Lightly tarnished Generally appears in light used condition                                                                                                                                                                                                                                                                                                  |  |
|     |          | Part brown carpet                                                                                                                                  | Generally appears to be in used condition Many usage marks seen throughout, heavier seen by the stairs and edges                                                                                                                                                                                                                                                                                                                                                                                                                                |  |

|     |                     |                                                                      | Some fraying seen throughout  1 x larger shady marks seen upon first floor landing Some light discolouration seen at edges Some light fraying seen Some possibly very light bubbling seen Some further drip marks and spot marks seen                                                   |  |
|-----|---------------------|----------------------------------------------------------------------|-----------------------------------------------------------------------------------------------------------------------------------------------------------------------------------------------------------------------------------------------------------------------------------------|--|
| 12. | Heating             | 1 x white painted radiator<br>White painted radiator<br>framed cover | Unable to fully inspect due to cover covering the radiator Frame itself has many usage marks and scuffs seen, more noticeably RHS on top surface Some occasional blemish marks seen and spot marks Some white over painted marks seen to sides Some odd scuffs and rubs seen throughout |  |
| 13. | Smoke and CO alarms | 1 x white plastic mounted smoke alarm                                | Tested and working Beeping sound heard Light seen                                                                                                                                                                                                                                       |  |
| 14. | Furnishings         | 1 x white painted storage cupboard at high level with 1 x door       | Some grubby marks and finger marks seen to exterior Too high to inspect                                                                                                                                                                                                                 |  |
| 15. |                     | 1 x black framed Ruth<br>Orkin Print                                 | Some splitting seen to frame edges high level left side                                                                                                                                                                                                                                 |  |
| 16. |                     | 1 x brown glossed hanging rail with 4 x triple brass hooks           | Generally appears to be in used condition Some tarnishing seen to brass furnishings Hanger is loose and not fitted correctly                                                                                                                                                            |  |
| 17. |                     | 1 x brown natural wood handrail with 3 x white over painted fitments | Generally appears to be in used condition with many small indentation scratches and usages marks seen throughout  Some light white paint mark and spot marks seen                                                                                                                       |  |
| 18. |                     | 1 x gold framed blue lady print                                      | Some light chipping seen to frame, possibly part of the design                                                                                                                                                                                                                          |  |