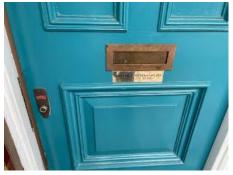

## Utilities + Keys

Electricity Meter Gas Meter Keys

| Ref. | Item          | Description                                                                                                                                                                                                                                                        | Condition at Check-in                                                                                                                                                                                                                                                                     | Condition at Check-out |
|------|---------------|--------------------------------------------------------------------------------------------------------------------------------------------------------------------------------------------------------------------------------------------------------------------|-------------------------------------------------------------------------------------------------------------------------------------------------------------------------------------------------------------------------------------------------------------------------------------------|------------------------|
| 1.   | Door          | Grey painted to exterior and white painted to interior  To exterior: Chrome numbers '47A' 1 x lion brass door knocker 1 x brass spyhole 1 x brass Yale lock 1 x chrome Banham lock 1 x brass letter hole and chrome sign saying 'No free newspapers are junk mail' | Many rubs and scuffs seen throughout Heavier chipping seen to low level left side Some paint flaking and shady marks seen Circular chipping around the door knocker handle Numbers are tarnished Door knocker tarnished                                                                   |                        |
|      |               | To interior: Continuation of fitments Continuation of spyhole, white over painted Continuation of letterbox with brass cover Continuation of Banham lock                                                                                                           | Many over painted defects seen Some settlement cracking seen to casements Some finger marks and shading marks seen throughout Some kick marks and chipping seen to edges 1 x screw appears to be loose                                                                                    |                        |
| 2.   | Door surround | White painted 1 x pane of glass seen to top  Continuation of the deadlock                                                                                                                                                                                          | Glass is dusty to interior with some cobwebs seen Door surround in used condition with many usage marks and paint flaking and chipping seen throughout Generally appears to be in aged condition White plastic fitment and some cabling seen attached to RHS interior leading to skirting |                        |
| 3.   | Ceiling       | White painted                                                                                                                                                                                                                                                      | Some light settlement cracking seen                                                                                                                                                                                                                                                       |                        |