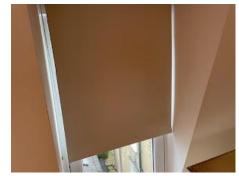

| 86. | 1 x white plastic freestanding toilet brush and holder                                                                                                                                                                                                                                       | In used condition                                                                                                                                                                                                                                                                                                                                                              |  |
|-----|----------------------------------------------------------------------------------------------------------------------------------------------------------------------------------------------------------------------------------------------------------------------------------------------|--------------------------------------------------------------------------------------------------------------------------------------------------------------------------------------------------------------------------------------------------------------------------------------------------------------------------------------------------------------------------------|--|
| 87. | 1 x freestanding chrome wire toilet paper holder                                                                                                                                                                                                                                             | Lightly tarnished                                                                                                                                                                                                                                                                                                                                                              |  |
| 88. | SINK: 1 x white sink 2 x integrated chrome taps with white handles 1 x brass plughole 1 x brass plug 1 x chrome chain fitment                                                                                                                                                                | No chain attached to plug Chrome furnishings are tarnished Sink has some very small chips seen to left side of the basin Some further small very angle chips Sink requires further cleaning as there is some light dust and some light shading marks seen                                                                                                                      |  |
| 89. | 1 x glass shelf with brass fittings                                                                                                                                                                                                                                                          | Shelf appears to be pointing down                                                                                                                                                                                                                                                                                                                                              |  |
| 90. | 1 x brass circular towel holder                                                                                                                                                                                                                                                              | Generally appears to be tarnished and lightly loose                                                                                                                                                                                                                                                                                                                            |  |
| 91. | 1 x brass plug with chain attached and screw attached                                                                                                                                                                                                                                        | Generally appears to be tarnished                                                                                                                                                                                                                                                                                                                                              |  |
| 92. | 1 x oval shaped mirror with brass fittings                                                                                                                                                                                                                                                   | Brass fittings are lightly tarnished Mirror has some very light silvering seen at low level                                                                                                                                                                                                                                                                                    |  |
| 93. | 1 x cream flip-top bin                                                                                                                                                                                                                                                                       | Generally appears to be in used condition                                                                                                                                                                                                                                                                                                                                      |  |
| 94. | BATH: 1 x bath with white and yellow painted side panels 2 x brass handles 1 x brass plughole 1 x brass plug 1 x brass control 1 x chrome integrated tap mixer leading to 1 x chrome flex leading to Chrome showerhead attached to the chrome riser with integrated clear plastic soap trays | Brass fittings are tarnished with some chipping seen Chrome plughole is tarnished Chrome fittings are lightly tarnished with some heavier discolouration and tarnishing seen to chrome flex Soap dish is heavily stained Bath has some shading marks, heavier by the wall leading to waste hole Some light angle chipping seen, heavier by the RHS leading edge next to toilet |  |