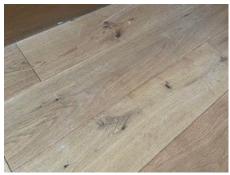

|     |          | Each casement holding 1 x pane of glass  1 x window has black tiled                                                                                                    | Window by the sink has heavier cracking and paint flaking seen, more noticeably to low level Some Blu-Tack attached at left side high level 3 x small pinholes seen to high level RHS Some chipping seen to tiled window sill leading edge, please refer to picture  Twist lock is tarnished                                                                                       |  |
|-----|----------|------------------------------------------------------------------------------------------------------------------------------------------------------------------------|------------------------------------------------------------------------------------------------------------------------------------------------------------------------------------------------------------------------------------------------------------------------------------------------------------------------------------------------------------------------------------|--|
|     |          | window sill                                                                                                                                                            | Handles are tarnished                                                                                                                                                                                                                                                                                                                                                              |  |
|     |          | 1 x white over painted double hook 1 x brass twist lock 2 x black pull handles  Another window has: 1 x chrome lock fitment 2 x brass pull handles, white over painted | Lock fitment tarnished Handles are tarnished, marked and loose                                                                                                                                                                                                                                                                                                                     |  |
| 33. | Curtains | 1 x brass double hook  1 x off-white roller blind with white plastic toggle cord and off-white plastic fitment                                                         | Blind appears generally in used condition with many drip marks and spot marks seen throughout  Some shading seen to interior and exterior Toggle cord is lightly discoloured                                                                                                                                                                                                       |  |
| 34. | Flooring | Natural red wood effect<br>slatted boards                                                                                                                              | Many usage marks, scratches, small gouges, indentations and small splitting and gapping seen throughout, possibly part of design Lighter gapping seen to main tread areas at entry forward of the kitchen units Some further larger gapping seen by the dishwasher  Some white paint mark and shading mark and many indentation marks seen throughout, heavier to main tread areas |  |

|     |                     |                                                                                                                                                                                                                     | Some further splitting and chipping seen to floor forward of the storage units                                                                                                                                                                                                                                                                                                                                                                                                                                                                                                                                                                                       |  |
|-----|---------------------|---------------------------------------------------------------------------------------------------------------------------------------------------------------------------------------------------------------------|----------------------------------------------------------------------------------------------------------------------------------------------------------------------------------------------------------------------------------------------------------------------------------------------------------------------------------------------------------------------------------------------------------------------------------------------------------------------------------------------------------------------------------------------------------------------------------------------------------------------------------------------------------------------|--|
| 35. | Heating             | 1 x off-white painted radiator 1 x valve cap is grey and white over painted                                                                                                                                         | 1 x valve cap missing<br>Radiator has some minor scuffs and rubs                                                                                                                                                                                                                                                                                                                                                                                                                                                                                                                                                                                                     |  |
| 36. | Smoke and CO alarms | None                                                                                                                                                                                                                |                                                                                                                                                                                                                                                                                                                                                                                                                                                                                                                                                                                                                                                                      |  |
| 37. | Furnishings         | WORKTOP: grey laminate surface                                                                                                                                                                                      | Some small usage marks and some shady marks seen, more noticeably around the sink, heavier behind the sink Some light discolouration seen to corners Many knife cut marks seen throughout, possibly part of design Chrome joint has many scuffs and light tarnishing seen                                                                                                                                                                                                                                                                                                                                                                                            |  |
| 38. |                     | UNITS: natural wood effect laminate 6 x high level units with chrome matching handles 3 x low level units each having chrome matching handle 1 x drawer with 1 x chrome matching handle To interior: White laminate | Handles are tarnished at places Some light discolouration and very minor chipping seen to edges Some light debris seen to interior, more noticeably at low levels Some orange discolouration seen to unit at low level next to dryer Some further chipping to edges and usage marks seen to unit at lower level left side of the washing machine Some light laminate flaking seen to fascias, more noticeably right side next to washing machine High level units above the sink, doors are slightly loose To high level units, 1 x stripe orange mark seen to fascia next to extractor hood Low level unit left side of the washing machine, chrome handle is loose |  |