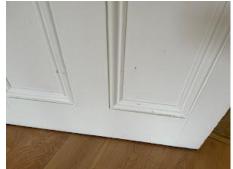

| 8.  | Walls    | White painted                                                                                                                                      | Many usage marks seen, heavier at mid to low level, more noticeably next to kitchen Some settlement cracking and paint chipping seen Some finger rub marks seen Some kick mark and rub marks seen, more noticeably upon entry mid to low level Some finger rubs and drip marks seen by handrail Some occasional shading marks seen and further very light cobwebs Some very light chipping and gapping seen around the front door entrance 1 x indentation seen to right side mid level with some patchy marks around, please refer to pictures |  |
|-----|----------|----------------------------------------------------------------------------------------------------------------------------------------------------|-------------------------------------------------------------------------------------------------------------------------------------------------------------------------------------------------------------------------------------------------------------------------------------------------------------------------------------------------------------------------------------------------------------------------------------------------------------------------------------------------------------------------------------------------|--|
| 9.  | Windows  | 1 x skylight with black surround, possibly metal  2 x chrome fitments 1 x pane of frosted glass String seen attached to 2 x white plastic fitments | Too high to inspect, generally appears to be in used condition Some dust seen 1 x chrome fitment appears to be partly detached                                                                                                                                                                                                                                                                                                                                                                                                                  |  |
| 10. | Curtains | None                                                                                                                                               |                                                                                                                                                                                                                                                                                                                                                                                                                                                                                                                                                 |  |
| 11. | Flooring | Part brown entrance matting carpet  Part natural wood effect                                                                                       | In used condition with many shading marks and light debris seen  Wood section has many usage marks and small indentations and scuffs seen throughout, heavier forward of the entry Lightly tarnished Generally appears in light used condition                                                                                                                                                                                                                                                                                                  |  |
|     |          | Part brown carpet                                                                                                                                  | Generally appears to be in used condition Many usage marks seen throughout, heavier seen by the stairs and edges                                                                                                                                                                                                                                                                                                                                                                                                                                |  |