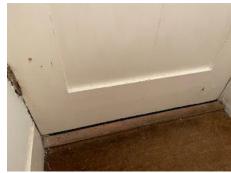

## Utilities + Keys

Electricity Meter Gas Meter Keys

| Ref. | Item          | Description                                                                                                                                                                                                                                                        | Condition at Check-in                                                                                                                                                                                                                                                                     | Condition at Check-out |
|------|---------------|--------------------------------------------------------------------------------------------------------------------------------------------------------------------------------------------------------------------------------------------------------------------|-------------------------------------------------------------------------------------------------------------------------------------------------------------------------------------------------------------------------------------------------------------------------------------------|------------------------|
| 1.   | Door          | Grey painted to exterior and white painted to interior  To exterior: Chrome numbers '47A' 1 x lion brass door knocker 1 x brass spyhole 1 x brass Yale lock 1 x chrome Banham lock 1 x brass letter hole and chrome sign saying 'No free newspapers are junk mail' | Many rubs and scuffs seen throughout Heavier chipping seen to low level left side Some paint flaking and shady marks seen Circular chipping around the door knocker handle Numbers are tarnished Door knocker tarnished                                                                   |                        |
|      |               | To interior: Continuation of fitments Continuation of spyhole, white over painted Continuation of letterbox with brass cover Continuation of Banham lock                                                                                                           | Many over painted defects seen Some settlement cracking seen to casements Some finger marks and shading marks seen throughout Some kick marks and chipping seen to edges 1 x screw appears to be loose                                                                                    |                        |
| 2.   | Door surround | White painted 1 x pane of glass seen to top  Continuation of the deadlock                                                                                                                                                                                          | Glass is dusty to interior with some cobwebs seen Door surround in used condition with many usage marks and paint flaking and chipping seen throughout Generally appears to be in aged condition White plastic fitment and some cabling seen attached to RHS interior leading to skirting |                        |
| 3.   | Ceiling       | White painted                                                                                                                                                                                                                                                      | Some light settlement cracking seen                                                                                                                                                                                                                                                       |                        |