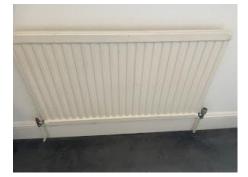

|     |                     |                                                                      | Some fraying seen throughout  1 x larger shady marks seen upon first floor landing Some light discolouration seen at edges Some light fraying seen Some possibly very light bubbling seen Some further drip marks and spot marks seen                                                   |  |
|-----|---------------------|----------------------------------------------------------------------|-----------------------------------------------------------------------------------------------------------------------------------------------------------------------------------------------------------------------------------------------------------------------------------------|--|
| 12. | Heating             | 1 x white painted radiator<br>White painted radiator<br>framed cover | Unable to fully inspect due to cover covering the radiator Frame itself has many usage marks and scuffs seen, more noticeably RHS on top surface Some occasional blemish marks seen and spot marks Some white over painted marks seen to sides Some odd scuffs and rubs seen throughout |  |
| 13. | Smoke and CO alarms | 1 x white plastic mounted smoke alarm                                | Tested and working Beeping sound heard Light seen                                                                                                                                                                                                                                       |  |
| 14. | Furnishings         | 1 x white painted storage cupboard at high level with 1 x door       | Some grubby marks and finger marks seen to exterior Too high to inspect                                                                                                                                                                                                                 |  |
| 15. |                     | 1 x black framed Ruth<br>Orkin Print                                 | Some splitting seen to frame edges high level left side                                                                                                                                                                                                                                 |  |
| 16. |                     | 1 x brown glossed hanging rail with 4 x triple brass hooks           | Generally appears to be in used condition Some tarnishing seen to brass furnishings Hanger is loose and not fitted correctly                                                                                                                                                            |  |
| 17. |                     | 1 x brown natural wood handrail with 3 x white over painted fitments | Generally appears to be in used condition with many small indentation scratches and usages marks seen throughout  Some light white paint mark and spot marks seen                                                                                                                       |  |
| 18. |                     | 1 x gold framed blue lady print                                      | Some light chipping seen to frame, possibly part of the design                                                                                                                                                                                                                          |  |