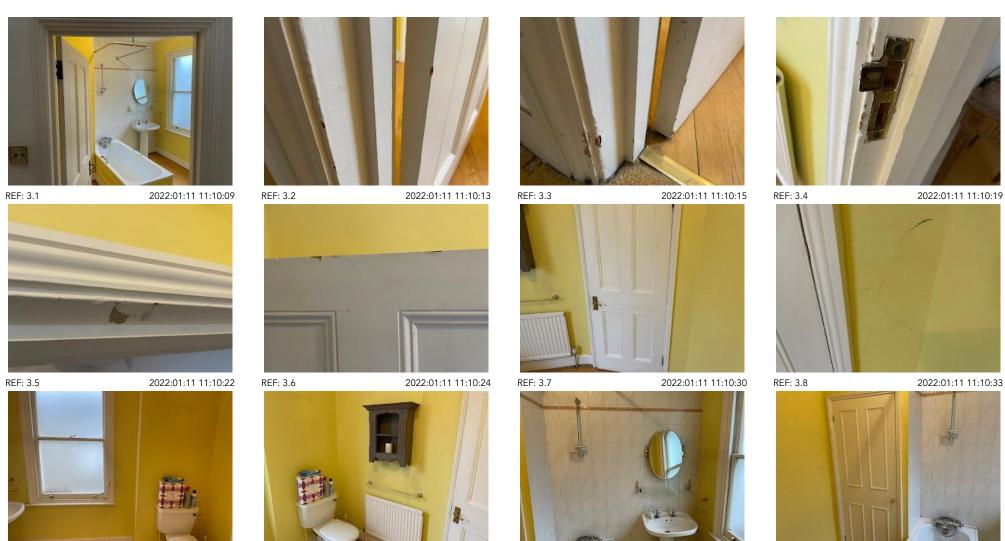

## Bathroom

| Ref. | Item          | Description                                                                                                             | Condition at Check-in                                                                                                                                                                                                                                                                                                           | Condition at Check-out |
|------|---------------|-------------------------------------------------------------------------------------------------------------------------|---------------------------------------------------------------------------------------------------------------------------------------------------------------------------------------------------------------------------------------------------------------------------------------------------------------------------------|------------------------|
| 68.  | Door          | White painted door  1 x brass handle seen to both sides  Lock fitting seen to interior  1 x brass hook seen to interior | Brass furnishings are tarnished Door has many over painted defects  1 x larger chip seen to interior by the lock Some paint flaking seen throughout, heavier to high level Some occasional odd chip seen and rub marks 1 x over painted chip seen to high level Some drip marks seen to high level, more noticeably to exterior |                        |
| 69.  | Door surround | White painted                                                                                                           | Some settlement cracking seen throughout<br>Some chipping seen, more noticeably to low<br>level exterior                                                                                                                                                                                                                        |                        |
| 70.  | Ceiling       | White painted                                                                                                           | Some shading marks seen Some light settlement cracking seen Some light cobwebs seen                                                                                                                                                                                                                                             |                        |
| 71.  | Woodwork      | White painted skirting                                                                                                  | Many usage marks seen throughout Sill is dusty with some light rubs and scuffs and some residue marks seen Some paint flaking seen heavier by the bath Some angle chipping seen                                                                                                                                                 |                        |
| 72.  | Lights        | 1 x part brass and glass shade<br>light fitting                                                                         | Light tested and working Brass furnishing appears to be lightly tarnished To high to inspect fully                                                                                                                                                                                                                              |                        |
| 73.  | Switches      | None                                                                                                                    |                                                                                                                                                                                                                                                                                                                                 |                        |
| 74.  | Sockets       | White plastic                                                                                                           | Some grubby marks seen                                                                                                                                                                                                                                                                                                          |                        |
| 75.  | Walls         | Yellow painted                                                                                                          | Painted section has many usage marks seen, heavier to mid to low level Some large gapping seen at low level left side of the bath                                                                                                                                                                                               |                        |

|     |          | Part grey marble effect tiled with brown strip seen to high level                                                                                                          | Heavier usage marks seen around the toilet Some light settlement cracking seen, more noticeably by the windows mid to low levels Some further shady marks seen heavier to high levels by the window RHS Some grubby marks seen and some over painted defects seen Some angle chipping seen and further residue marks seen Some light paint flaking  Some light grubby marks seen to edges Some light settlement cracking seen Some discolouration seen to grouting, heavier by the bath unit Some further grubby marks seen to bath unit to high levels |  |
|-----|----------|----------------------------------------------------------------------------------------------------------------------------------------------------------------------------|---------------------------------------------------------------------------------------------------------------------------------------------------------------------------------------------------------------------------------------------------------------------------------------------------------------------------------------------------------------------------------------------------------------------------------------------------------------------------------------------------------------------------------------------------------|--|
| 76. | Windows  | 1 x white painted window 1 x white painted surround 2 x white painted casements, each holding 1 x pane of frosted glass 1 x chrome lock fitment and 2 x brass pull handles | Pull handles and lock fitments are tarnished To the casement, some discolouration seen to edges, heavier at low level right hand corner Possible some chipping and flaking seen Some little gapping Some light settlement cracking seen and scuffs seen throughout Some paint flaking seen to casements Generally appears to be in slight aged condition Paint flaking seen throughout 2 x chip marks seen to high level mid section, possibly caused by window casement Some chipping seen to window surround and low level RHS                        |  |
| 77. | Curtains | 1 x off-white roller blind with 1 x off-white toggle, plastic cord                                                                                                         | Blind generally appears to be in used condition with many shady marks and dust seen to interior                                                                                                                                                                                                                                                                                                                                                                                                                                                         |  |

|     |                     |                                                                    | Some light drip marks and finger marks seen throughout, heavier at mid to low levels                                                                                                                                                                                                                                                                       |  |
|-----|---------------------|--------------------------------------------------------------------|------------------------------------------------------------------------------------------------------------------------------------------------------------------------------------------------------------------------------------------------------------------------------------------------------------------------------------------------------------|--|
| 78. | Flooring            | Natural wood effect flooring                                       | Some light tarnishing and shading marks seen throughout Some heavier tarnishing seen by left side of the toilet Some further light rubs and scuffs seen Some very light debris seen Some heavier tarnishing seen to floor section left side of the radiator fitment Some light gapping and chipping seen to floorboards left side of the sink next to bath |  |
| 79. | Heating             | 1 x white painted radiator with 2 x grey valves                    | Many usage marks seen Some chipping seen to left side Valves are yellow over painted                                                                                                                                                                                                                                                                       |  |
| 80. | Smoke and CO alarms | None                                                               |                                                                                                                                                                                                                                                                                                                                                            |  |
| 81. | Furnishings         | 1 x white toilet mat                                               | In used condition                                                                                                                                                                                                                                                                                                                                          |  |
| 82. |                     | 1 x brass towel rail                                               | In good condition                                                                                                                                                                                                                                                                                                                                          |  |
| 83. |                     | 1 x dark natural wood effect shelf unit 1 x shelf                  | Generally appears to be tarnished with many usage marks, scuffs and rubs seen throughout, possibly part of antique design                                                                                                                                                                                                                                  |  |
| 84. |                     | 1 x ceramic white lion head ornament                               | Generally appears to be in used condition Some cracking seen, possibly part of a design Some occasional very minor chip and residue marks seen                                                                                                                                                                                                             |  |
| 85. |                     | TOILET: 1 x white toilet Brass flush 1 x white toilet seat and lid | Flush is tarnished\ Toilet seat is very loose with some tarnishing seen to chrome fitments Some light discolouration seen to interior of the seat Some chipping seen to angle to interior of the toilet seat                                                                                                                                               |  |

| 86. | 1 x white plastic freestanding toilet brush and holder                                                                                                                                                                                                                                       | In used condition                                                                                                                                                                                                                                                                                                                                                              |  |
|-----|----------------------------------------------------------------------------------------------------------------------------------------------------------------------------------------------------------------------------------------------------------------------------------------------|--------------------------------------------------------------------------------------------------------------------------------------------------------------------------------------------------------------------------------------------------------------------------------------------------------------------------------------------------------------------------------|--|
| 87. | 1 x freestanding chrome wire toilet paper holder                                                                                                                                                                                                                                             | Lightly tarnished                                                                                                                                                                                                                                                                                                                                                              |  |
| 88. | SINK: 1 x white sink 2 x integrated chrome taps with white handles 1 x brass plughole 1 x brass plug 1 x chrome chain fitment                                                                                                                                                                | No chain attached to plug Chrome furnishings are tarnished Sink has some very small chips seen to left side of the basin Some further small very angle chips Sink requires further cleaning as there is some light dust and some light shading marks seen                                                                                                                      |  |
| 89. | 1 x glass shelf with brass fittings                                                                                                                                                                                                                                                          | Shelf appears to be pointing down                                                                                                                                                                                                                                                                                                                                              |  |
| 90. | 1 x brass circular towel holder                                                                                                                                                                                                                                                              | Generally appears to be tarnished and lightly loose                                                                                                                                                                                                                                                                                                                            |  |
| 91. | 1 x brass plug with chain attached and screw attached                                                                                                                                                                                                                                        | Generally appears to be tarnished                                                                                                                                                                                                                                                                                                                                              |  |
| 92. | 1 x oval shaped mirror with brass fittings                                                                                                                                                                                                                                                   | Brass fittings are lightly tarnished Mirror has some very light silvering seen at low level                                                                                                                                                                                                                                                                                    |  |
| 93. | 1 x cream flip-top bin                                                                                                                                                                                                                                                                       | Generally appears to be in used condition                                                                                                                                                                                                                                                                                                                                      |  |
| 94. | BATH: 1 x bath with white and yellow painted side panels 2 x brass handles 1 x brass plughole 1 x brass plug 1 x brass control 1 x chrome integrated tap mixer leading to 1 x chrome flex leading to Chrome showerhead attached to the chrome riser with integrated clear plastic soap trays | Brass fittings are tarnished with some chipping seen Chrome plughole is tarnished Chrome fittings are lightly tarnished with some heavier discolouration and tarnishing seen to chrome flex Soap dish is heavily stained Bath has some shading marks, heavier by the wall leading to waste hole Some light angle chipping seen, heavier by the RHS leading edge next to toilet |  |

| 95. | 1 x chrome shower curtain fitment                                                                                                                                                                                                                                                                                                                                                                                                            | Lightly tarnished                                                                                                                                                                                                                                                                                                                                                                                                                             |  |
|-----|----------------------------------------------------------------------------------------------------------------------------------------------------------------------------------------------------------------------------------------------------------------------------------------------------------------------------------------------------------------------------------------------------------------------------------------------|-----------------------------------------------------------------------------------------------------------------------------------------------------------------------------------------------------------------------------------------------------------------------------------------------------------------------------------------------------------------------------------------------------------------------------------------------|--|
| 96. | 2 x white and orange shower curtains                                                                                                                                                                                                                                                                                                                                                                                                         | In heavy used condition Discolouration and marks seen throughout Possibly, previously it was white and now have heavy orange discolouration                                                                                                                                                                                                                                                                                                   |  |
| 97. | 1 x white ceramic soap dish                                                                                                                                                                                                                                                                                                                                                                                                                  | In used condition                                                                                                                                                                                                                                                                                                                                                                                                                             |  |
| 98. | 1 x light brown wicker laundry<br>basket with lid                                                                                                                                                                                                                                                                                                                                                                                            | In used condition                                                                                                                                                                                                                                                                                                                                                                                                                             |  |
| 99. | 1 x storage cupboard White painted door and 1 x brass handle seen to exterior Door surround is white painted  To interior: White painted walls 3 x brown wood effect shelves Flooring continuation of the bathroom 1 x further wicker basket with 2 x scattered brown cushions 1 x white plastic socket 1 x purple pillow case cover 1 x further white floor mat 1 x white plastic basket with chrome handle 1 x part white and grey plunger | Brass handle loose Doors have some light shading marks throughout Some occasional scuff and dust seen, more noticeably to exterior Door surround with many over painted defects and odd chips to angle Cupboard is in cupboard condition Flooring with some gapping to left side 1 x large hole seen to wall RHS low level Cushions in used condition  Floor mat in used condition Plastic basket in used condition Plunger in used condition |  |