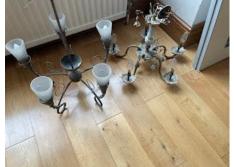

# Property summary

|                                 | Check-In                                                                                                 | Check-Out                                                                                                                                                                    |  |
|---------------------------------|----------------------------------------------------------------------------------------------------------|------------------------------------------------------------------------------------------------------------------------------------------------------------------------------|--|
| Condition                       | Good condition                                                                                           | Good Condition                                                                                                                                                               |  |
| Cleanliness                     | Cleaned to a good domestic level                                                                         | Cleaned to good domestic level                                                                                                                                               |  |
| - Kitchen & Appliances          | Some light drip marks seen to kitchen more noticeably by extractor hood                                  | Washing machine soap tray and rubber seal not clean Slight build up of fluff / lint to dryer filter Surface dust and cobwebs and grease (above extract) to walls and ceiling |  |
| - Bathroom(s)                   | Clean                                                                                                    | Clean                                                                                                                                                                        |  |
| - Flooring                      | Carpets appear to be steam cleaned however some light debris seen Skirting is lightly dusty              | Carpets do not to have been steamed cleaned                                                                                                                                  |  |
| - Windows, curtains, and blinds | Windows dusty to interior                                                                                | Windows not clean                                                                                                                                                            |  |
| - Other                         | Garden Areas: Balcony generally tidy, in seasonal condition                                              |                                                                                                                                                                              |  |
| Alarms - Smoke                  | Smoke alarm present on every floor. All smoke alarms tested for power.                                   | Smoke alarm present on every floor. All smoke alarms tested for power.                                                                                                       |  |
| Alarms - Carbon Monoxide        | Carbon monoxide alarm(s) present. Tested for power. No solid fuel burning appliance located in property. | Carbon monoxide alarm(s) present. Tested for power.  No solid fuel burning appliance located in property.                                                                    |  |
| Comments                        | Tenants were present at start of the report                                                              | Various bulbs out, 2x chandeliers have been taken down                                                                                                                       |  |

|    |          |                                                                                                                                                      | Some light shading marks, some paint flaking and chipping seen to corners Some occasional light rubs seen Very light cobwebs                                                                                                                                                                                  |  |
|----|----------|------------------------------------------------------------------------------------------------------------------------------------------------------|---------------------------------------------------------------------------------------------------------------------------------------------------------------------------------------------------------------------------------------------------------------------------------------------------------------|--|
| 4. | Woodwork | White painted skirting                                                                                                                               | Skirting has some cabling seen attached to the left side leading to first floor landing Skirting is dusty Many usage marks seen throughout Some paint flaking and chipping seen to edges Some settlement cracking seen Some drip mark and rub marks seen throughout Generally appears to be in used condition |  |
|    |          | White painted coving                                                                                                                                 | Some very light cobwebs and settlement cracking seen Some occasional shading marks seen                                                                                                                                                                                                                       |  |
|    |          | White painted dado rail                                                                                                                              | 1 x large chipping seen to high level Some rub marks and usage marks seen Some over painted defects                                                                                                                                                                                                           |  |
| 5. | Lights   | 1 x brass ceiling rose with<br>brass metal chain attached<br>to brass framed light fitting<br>with 6 x panes of glass and<br>holding 3 x light bulbs | 2 x not working<br>Some light cobwebs and dust seen                                                                                                                                                                                                                                                           |  |
|    |          | 1 x brass ceiling rose with<br>brass metal chain attached<br>to brass framed light fitting<br>with 6 x panes of glass and<br>holding 3 x light bulbs | 1 x metal rose not seen<br>2 x lights not working                                                                                                                                                                                                                                                             |  |
| 6. | Switches | Brass                                                                                                                                                | Some usage marks seen Switch next to bathroom is lightly tarnished                                                                                                                                                                                                                                            |  |
| 7. | Sockets  | Brass                                                                                                                                                | Some usage marks and white paint marks seen                                                                                                                                                                                                                                                                   |  |