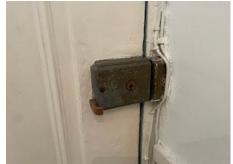

## Utilities + Keys

Electricity Meter Gas Meter Keys

| Ref. | Item          | Description                                                                                                                                                                                                                                                        | Condition at Check-in                                                                                                                                                                                                                                                                     | Condition at Check-out |
|------|---------------|--------------------------------------------------------------------------------------------------------------------------------------------------------------------------------------------------------------------------------------------------------------------|-------------------------------------------------------------------------------------------------------------------------------------------------------------------------------------------------------------------------------------------------------------------------------------------|------------------------|
| 1.   | Door          | Grey painted to exterior and white painted to interior  To exterior: Chrome numbers '47A' 1 x lion brass door knocker 1 x brass spyhole 1 x brass Yale lock 1 x chrome Banham lock 1 x brass letter hole and chrome sign saying 'No free newspapers are junk mail' | Many rubs and scuffs seen throughout Heavier chipping seen to low level left side Some paint flaking and shady marks seen Circular chipping around the door knocker handle Numbers are tarnished Door knocker tarnished                                                                   |                        |
|      |               | To interior: Continuation of fitments Continuation of spyhole, white over painted Continuation of letterbox with brass cover Continuation of Banham lock                                                                                                           | Many over painted defects seen Some settlement cracking seen to casements Some finger marks and shading marks seen throughout Some kick marks and chipping seen to edges 1 x screw appears to be loose                                                                                    |                        |
| 2.   | Door surround | White painted 1 x pane of glass seen to top  Continuation of the deadlock                                                                                                                                                                                          | Glass is dusty to interior with some cobwebs seen Door surround in used condition with many usage marks and paint flaking and chipping seen throughout Generally appears to be in aged condition White plastic fitment and some cabling seen attached to RHS interior leading to skirting |                        |
| 3.   | Ceiling       | White painted                                                                                                                                                                                                                                                      | Some light settlement cracking seen                                                                                                                                                                                                                                                       |                        |