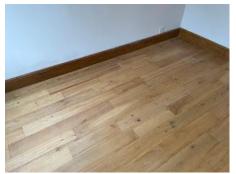

|     |          | Each casement holding 1 x pane of glass  1 x window has black tiled                                                                                                    | Window by the sink has heavier cracking and paint flaking seen, more noticeably to low level Some Blu-Tack attached at left side high level 3 x small pinholes seen to high level RHS Some chipping seen to tiled window sill leading edge, please refer to picture  Twist lock is tarnished                                                                                       |  |
|-----|----------|------------------------------------------------------------------------------------------------------------------------------------------------------------------------|------------------------------------------------------------------------------------------------------------------------------------------------------------------------------------------------------------------------------------------------------------------------------------------------------------------------------------------------------------------------------------|--|
|     |          | window sill                                                                                                                                                            | Handles are tarnished                                                                                                                                                                                                                                                                                                                                                              |  |
|     |          | 1 x white over painted double hook 1 x brass twist lock 2 x black pull handles  Another window has: 1 x chrome lock fitment 2 x brass pull handles, white over painted | Lock fitment tarnished Handles are tarnished, marked and loose                                                                                                                                                                                                                                                                                                                     |  |
| 33. | Curtains | 1 x brass double hook  1 x off-white roller blind with white plastic toggle cord and off-white plastic fitment                                                         | Blind appears generally in used condition with many drip marks and spot marks seen throughout  Some shading seen to interior and exterior Toggle cord is lightly discoloured                                                                                                                                                                                                       |  |
| 34. | Flooring | Natural red wood effect<br>slatted boards                                                                                                                              | Many usage marks, scratches, small gouges, indentations and small splitting and gapping seen throughout, possibly part of design Lighter gapping seen to main tread areas at entry forward of the kitchen units Some further larger gapping seen by the dishwasher  Some white paint mark and shading mark and many indentation marks seen throughout, heavier to main tread areas |  |

|     |                     |                                                                                                                                                                                                                     | Some further splitting and chipping seen to floor forward of the storage units                                                                                                                                                                                                                                                                                                                                                                                                                                                                                                                                                                                       |  |
|-----|---------------------|---------------------------------------------------------------------------------------------------------------------------------------------------------------------------------------------------------------------|----------------------------------------------------------------------------------------------------------------------------------------------------------------------------------------------------------------------------------------------------------------------------------------------------------------------------------------------------------------------------------------------------------------------------------------------------------------------------------------------------------------------------------------------------------------------------------------------------------------------------------------------------------------------|--|
| 35. | Heating             | 1 x off-white painted radiator 1 x valve cap is grey and white over painted                                                                                                                                         | 1 x valve cap missing<br>Radiator has some minor scuffs and rubs                                                                                                                                                                                                                                                                                                                                                                                                                                                                                                                                                                                                     |  |
| 36. | Smoke and CO alarms | None                                                                                                                                                                                                                |                                                                                                                                                                                                                                                                                                                                                                                                                                                                                                                                                                                                                                                                      |  |
| 37. | Furnishings         | WORKTOP: grey laminate surface                                                                                                                                                                                      | Some small usage marks and some shady marks seen, more noticeably around the sink, heavier behind the sink Some light discolouration seen to corners Many knife cut marks seen throughout, possibly part of design Chrome joint has many scuffs and light tarnishing seen                                                                                                                                                                                                                                                                                                                                                                                            |  |
| 38. |                     | UNITS: natural wood effect laminate 6 x high level units with chrome matching handles 3 x low level units each having chrome matching handle 1 x drawer with 1 x chrome matching handle To interior: White laminate | Handles are tarnished at places Some light discolouration and very minor chipping seen to edges Some light debris seen to interior, more noticeably at low levels Some orange discolouration seen to unit at low level next to dryer Some further chipping to edges and usage marks seen to unit at lower level left side of the washing machine Some light laminate flaking seen to fascias, more noticeably right side next to washing machine High level units above the sink, doors are slightly loose To high level units, 1 x stripe orange mark seen to fascia next to extractor hood Low level unit left side of the washing machine, chrome handle is loose |  |