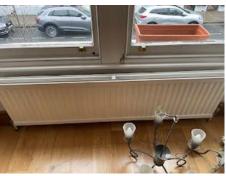

# Property summary

|                                 | Check-In                                                                                                 | Check-Out                                                                                                                                                                    |  |
|---------------------------------|----------------------------------------------------------------------------------------------------------|------------------------------------------------------------------------------------------------------------------------------------------------------------------------------|--|
| Condition                       | Good condition                                                                                           | Good Condition                                                                                                                                                               |  |
| Cleanliness                     | Cleaned to a good domestic level                                                                         | Cleaned to good domestic level                                                                                                                                               |  |
| - Kitchen & Appliances          | Some light drip marks seen to kitchen more noticeably by extractor hood                                  | Washing machine soap tray and rubber seal not clean Slight build up of fluff / lint to dryer filter Surface dust and cobwebs and grease (above extract) to walls and ceiling |  |
| - Bathroom(s)                   | Clean                                                                                                    | Clean                                                                                                                                                                        |  |
| - Flooring                      | Carpets appear to be steam cleaned however some light debris seen Skirting is lightly dusty              | Carpets do not to have been steamed cleaned                                                                                                                                  |  |
| - Windows, curtains, and blinds | Windows dusty to interior                                                                                | Windows not clean                                                                                                                                                            |  |
| - Other                         | Garden Areas: Balcony generally tidy, in seasonal condition                                              |                                                                                                                                                                              |  |
| Alarms - Smoke                  | Smoke alarm present on every floor. All smoke alarms tested for power.                                   | Smoke alarm present on every floor. All smoke alarms tested for power.                                                                                                       |  |
| Alarms - Carbon Monoxide        | Carbon monoxide alarm(s) present. Tested for power. No solid fuel burning appliance located in property. | Carbon monoxide alarm(s) present. Tested for power.  No solid fuel burning appliance located in property.                                                                    |  |
| Comments                        | Tenants were present at start of the report                                                              | Various bulbs out, 2x chandeliers have been taken down                                                                                                                       |  |

|    |          |                                                                                                                                                      | Some light shading marks, some paint flaking and chipping seen to corners Some occasional light rubs seen Very light cobwebs                                                                                                                                                                                  |  |
|----|----------|------------------------------------------------------------------------------------------------------------------------------------------------------|---------------------------------------------------------------------------------------------------------------------------------------------------------------------------------------------------------------------------------------------------------------------------------------------------------------|--|
| 4. | Woodwork | White painted skirting                                                                                                                               | Skirting has some cabling seen attached to the left side leading to first floor landing Skirting is dusty Many usage marks seen throughout Some paint flaking and chipping seen to edges Some settlement cracking seen Some drip mark and rub marks seen throughout Generally appears to be in used condition |  |
|    |          | White painted coving                                                                                                                                 | Some very light cobwebs and settlement cracking seen Some occasional shading marks seen                                                                                                                                                                                                                       |  |
|    |          | White painted dado rail                                                                                                                              | 1 x large chipping seen to high level Some rub marks and usage marks seen Some over painted defects                                                                                                                                                                                                           |  |
| 5. | Lights   | 1 x brass ceiling rose with<br>brass metal chain attached<br>to brass framed light fitting<br>with 6 x panes of glass and<br>holding 3 x light bulbs | 2 x not working<br>Some light cobwebs and dust seen                                                                                                                                                                                                                                                           |  |
|    |          | 1 x brass ceiling rose with<br>brass metal chain attached<br>to brass framed light fitting<br>with 6 x panes of glass and<br>holding 3 x light bulbs | 1 x metal rose not seen<br>2 x lights not working                                                                                                                                                                                                                                                             |  |
| 6. | Switches | Brass                                                                                                                                                | Some usage marks seen Switch next to bathroom is lightly tarnished                                                                                                                                                                                                                                            |  |
| 7. | Sockets  | Brass                                                                                                                                                | Some usage marks and white paint marks seen                                                                                                                                                                                                                                                                   |  |

|     |                     |                                                                      | Some fraying seen throughout  1 x larger shady marks seen upon first floor landing Some light discolouration seen at edges Some light fraying seen Some possibly very light bubbling seen Some further drip marks and spot marks seen                                                   |  |
|-----|---------------------|----------------------------------------------------------------------|-----------------------------------------------------------------------------------------------------------------------------------------------------------------------------------------------------------------------------------------------------------------------------------------|--|
| 12. | Heating             | 1 x white painted radiator<br>White painted radiator<br>framed cover | Unable to fully inspect due to cover covering the radiator Frame itself has many usage marks and scuffs seen, more noticeably RHS on top surface Some occasional blemish marks seen and spot marks Some white over painted marks seen to sides Some odd scuffs and rubs seen throughout |  |
| 13. | Smoke and CO alarms | 1 x white plastic mounted smoke alarm                                | Tested and working Beeping sound heard Light seen                                                                                                                                                                                                                                       |  |
| 14. | Furnishings         | 1 x white painted storage cupboard at high level with 1 x door       | Some grubby marks and finger marks seen to exterior Too high to inspect                                                                                                                                                                                                                 |  |
| 15. |                     | 1 x black framed Ruth<br>Orkin Print                                 | Some splitting seen to frame edges high level left side                                                                                                                                                                                                                                 |  |
| 16. |                     | 1 x brown glossed hanging rail with 4 x triple brass hooks           | Generally appears to be in used condition Some tarnishing seen to brass furnishings Hanger is loose and not fitted correctly                                                                                                                                                            |  |
| 17. |                     | 1 x brown natural wood handrail with 3 x white over painted fitments | Generally appears to be in used condition with many small indentation scratches and usages marks seen throughout  Some light white paint mark and spot marks seen                                                                                                                       |  |
| 18. |                     | 1 x gold framed blue lady print                                      | Some light chipping seen to frame, possibly part of the design                                                                                                                                                                                                                          |  |