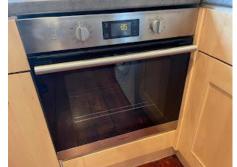

|      | 1 x white and plastic shoe hook fitment 1 x chrome and black foldable shoe rack Assorted style of hangers 1 x off-white freestanding fan White over painted vent Grey wired stand Natural white painted framed mirror 1 x off-white plastic rose with 1 x cord leading with 1 x light bulb | Shoe rack in used condition  Wire stand tarnished and lightly mis-shaped Mirror frame is tarnished, possibly part of design Light tested and working  Cupboard is in cupboard condition Some scratches and rubs seen throughout, heavier at high and mid levels |  |
|------|--------------------------------------------------------------------------------------------------------------------------------------------------------------------------------------------------------------------------------------------------------------------------------------------|-----------------------------------------------------------------------------------------------------------------------------------------------------------------------------------------------------------------------------------------------------------------|--|
| 116. | 1 x brass metal framed mirror                                                                                                                                                                                                                                                              | Appears to be antique design                                                                                                                                                                                                                                    |  |
| 117. | 1 x white framed poppy and sky print                                                                                                                                                                                                                                                       | Generally appears to be in used condition Some indentation marks seen to corners                                                                                                                                                                                |  |
| 118. | 1 x fireplace with white painted surround To interior: Black painted Continuation of the carpet                                                                                                                                                                                            | Generally appears to be in good condition<br>Surround has some black marks and usage<br>marks, heavier mid to low level                                                                                                                                         |  |
| 119. | 1 x black and white Willy Ronis print                                                                                                                                                                                                                                                      | In good condition                                                                                                                                                                                                                                               |  |
| 120. | 1 x wood chair with arms                                                                                                                                                                                                                                                                   | Many tarnishing marks and scuffs and rubs seen throughout Generally appears to be in used condition, possibly antique design                                                                                                                                    |  |
| 121. | 1 x brass and chrome small metal bin                                                                                                                                                                                                                                                       | Tarnished                                                                                                                                                                                                                                                       |  |
| 122. | 1 x chrome and blue framed Claude Monet print                                                                                                                                                                                                                                              | Generally appears to be in used condition                                                                                                                                                                                                                       |  |