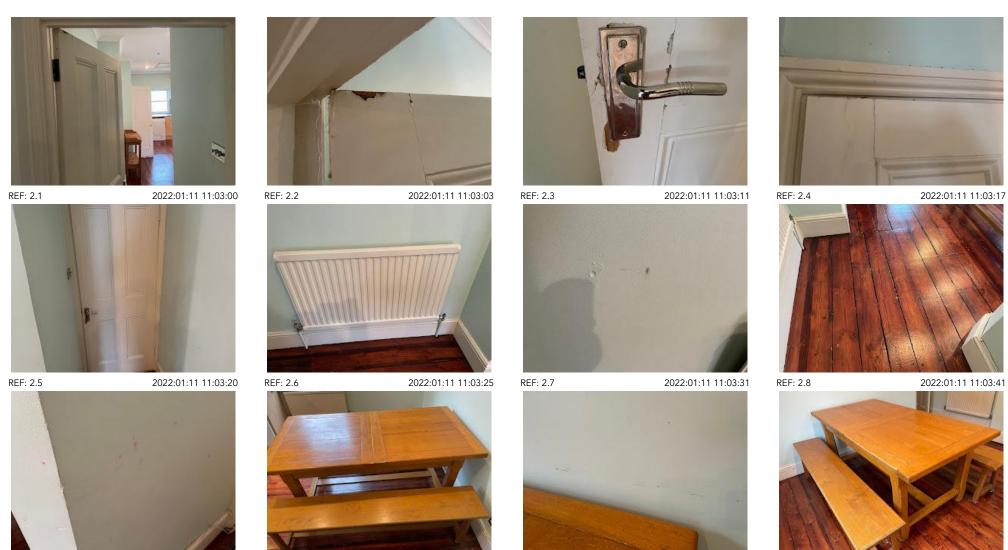

## Utilities + Keys

Electricity Meter Gas Meter Keys

| Ref. | Item          | Description                                                                                                                                                                                                                                                        | Condition at Check-in                                                                                                                                                                                                                                                                     | Condition at Check-out |
|------|---------------|--------------------------------------------------------------------------------------------------------------------------------------------------------------------------------------------------------------------------------------------------------------------|-------------------------------------------------------------------------------------------------------------------------------------------------------------------------------------------------------------------------------------------------------------------------------------------|------------------------|
| 1.   | Door          | Grey painted to exterior and white painted to interior  To exterior: Chrome numbers '47A' 1 x lion brass door knocker 1 x brass spyhole 1 x brass Yale lock 1 x chrome Banham lock 1 x brass letter hole and chrome sign saying 'No free newspapers are junk mail' | Many rubs and scuffs seen throughout Heavier chipping seen to low level left side Some paint flaking and shady marks seen Circular chipping around the door knocker handle Numbers are tarnished Door knocker tarnished                                                                   |                        |
|      |               | To interior: Continuation of fitments Continuation of spyhole, white over painted Continuation of letterbox with brass cover Continuation of Banham lock                                                                                                           | Many over painted defects seen Some settlement cracking seen to casements Some finger marks and shading marks seen throughout Some kick marks and chipping seen to edges 1 x screw appears to be loose                                                                                    |                        |
| 2.   | Door surround | White painted 1 x pane of glass seen to top  Continuation of the deadlock                                                                                                                                                                                          | Glass is dusty to interior with some cobwebs seen Door surround in used condition with many usage marks and paint flaking and chipping seen throughout Generally appears to be in aged condition White plastic fitment and some cabling seen attached to RHS interior leading to skirting |                        |
| 3.   | Ceiling       | White painted                                                                                                                                                                                                                                                      | Some light settlement cracking seen                                                                                                                                                                                                                                                       |                        |

|    |          |                                                                                                                                                      | Some light shading marks, some paint flaking and chipping seen to corners Some occasional light rubs seen Very light cobwebs                                                                                                                                                                                  |  |
|----|----------|------------------------------------------------------------------------------------------------------------------------------------------------------|---------------------------------------------------------------------------------------------------------------------------------------------------------------------------------------------------------------------------------------------------------------------------------------------------------------|--|
| 4. | Woodwork | White painted skirting                                                                                                                               | Skirting has some cabling seen attached to the left side leading to first floor landing Skirting is dusty Many usage marks seen throughout Some paint flaking and chipping seen to edges Some settlement cracking seen Some drip mark and rub marks seen throughout Generally appears to be in used condition |  |
|    |          | White painted coving                                                                                                                                 | Some very light cobwebs and settlement cracking seen Some occasional shading marks seen                                                                                                                                                                                                                       |  |
|    |          | White painted dado rail                                                                                                                              | 1 x large chipping seen to high level Some rub marks and usage marks seen Some over painted defects                                                                                                                                                                                                           |  |
| 5. | Lights   | 1 x brass ceiling rose with<br>brass metal chain attached<br>to brass framed light fitting<br>with 6 x panes of glass and<br>holding 3 x light bulbs | 2 x not working<br>Some light cobwebs and dust seen                                                                                                                                                                                                                                                           |  |
|    |          | 1 x brass ceiling rose with<br>brass metal chain attached<br>to brass framed light fitting<br>with 6 x panes of glass and<br>holding 3 x light bulbs | 1 x metal rose not seen<br>2 x lights not working                                                                                                                                                                                                                                                             |  |
| 6. | Switches | Brass                                                                                                                                                | Some usage marks seen Switch next to bathroom is lightly tarnished                                                                                                                                                                                                                                            |  |
| 7. | Sockets  | Brass                                                                                                                                                | Some usage marks and white paint marks seen                                                                                                                                                                                                                                                                   |  |

| 8.  | Walls    | White painted                                                                                                                                      | Many usage marks seen, heavier at mid to low level, more noticeably next to kitchen Some settlement cracking and paint chipping seen Some finger rub marks seen Some kick mark and rub marks seen, more noticeably upon entry mid to low level Some finger rubs and drip marks seen by handrail Some occasional shading marks seen and further very light cobwebs Some very light chipping and gapping seen around the front door entrance 1 x indentation seen to right side mid level with some patchy marks around, please refer to pictures |  |
|-----|----------|----------------------------------------------------------------------------------------------------------------------------------------------------|-------------------------------------------------------------------------------------------------------------------------------------------------------------------------------------------------------------------------------------------------------------------------------------------------------------------------------------------------------------------------------------------------------------------------------------------------------------------------------------------------------------------------------------------------|--|
| 9.  | Windows  | 1 x skylight with black surround, possibly metal  2 x chrome fitments 1 x pane of frosted glass String seen attached to 2 x white plastic fitments | Too high to inspect, generally appears to be in used condition Some dust seen 1 x chrome fitment appears to be partly detached                                                                                                                                                                                                                                                                                                                                                                                                                  |  |
| 10. | Curtains | None                                                                                                                                               |                                                                                                                                                                                                                                                                                                                                                                                                                                                                                                                                                 |  |
| 11. | Flooring | Part brown entrance matting carpet  Part natural wood effect                                                                                       | In used condition with many shading marks and light debris seen  Wood section has many usage marks and small indentations and scuffs seen throughout, heavier forward of the entry Lightly tarnished Generally appears in light used condition                                                                                                                                                                                                                                                                                                  |  |
|     |          | Part brown carpet                                                                                                                                  | Generally appears to be in used condition Many usage marks seen throughout, heavier seen by the stairs and edges                                                                                                                                                                                                                                                                                                                                                                                                                                |  |

|     |                     |                                                                      | Some fraying seen throughout  1 x larger shady marks seen upon first floor landing Some light discolouration seen at edges Some light fraying seen Some possibly very light bubbling seen Some further drip marks and spot marks seen                                                   |  |
|-----|---------------------|----------------------------------------------------------------------|-----------------------------------------------------------------------------------------------------------------------------------------------------------------------------------------------------------------------------------------------------------------------------------------|--|
| 12. | Heating             | 1 x white painted radiator<br>White painted radiator<br>framed cover | Unable to fully inspect due to cover covering the radiator Frame itself has many usage marks and scuffs seen, more noticeably RHS on top surface Some occasional blemish marks seen and spot marks Some white over painted marks seen to sides Some odd scuffs and rubs seen throughout |  |
| 13. | Smoke and CO alarms | 1 x white plastic mounted smoke alarm                                | Tested and working Beeping sound heard Light seen                                                                                                                                                                                                                                       |  |
| 14. | Furnishings         | 1 x white painted storage cupboard at high level with 1 x door       | Some grubby marks and finger marks seen to exterior Too high to inspect                                                                                                                                                                                                                 |  |
| 15. |                     | 1 x black framed Ruth<br>Orkin Print                                 | Some splitting seen to frame edges high level left side                                                                                                                                                                                                                                 |  |
| 16. |                     | 1 x brown glossed hanging rail with 4 x triple brass hooks           | Generally appears to be in used condition Some tarnishing seen to brass furnishings Hanger is loose and not fitted correctly                                                                                                                                                            |  |
| 17. |                     | 1 x brown natural wood handrail with 3 x white over painted fitments | Generally appears to be in used condition with many small indentation scratches and usages marks seen throughout  Some light white paint mark and spot marks seen                                                                                                                       |  |
| 18. |                     | 1 x gold framed blue lady print                                      | Some light chipping seen to frame, possibly part of the design                                                                                                                                                                                                                          |  |

| 19. | 1 x brown natural wood ornamental wood framed mirror                                                                                 | Some possible cracking and silvering seen to mirror<br>Generally appears to be in used condition, possibly<br>part of the design                                                                     |  |
|-----|--------------------------------------------------------------------------------------------------------------------------------------|------------------------------------------------------------------------------------------------------------------------------------------------------------------------------------------------------|--|
| 20. | 1 x brown natural wood effect table with 4 x legs, antique design                                                                    | Many usage marks, scratches, blemish marks seen throughout 4 x circular ring brown marks seen to top, possibly part of the design 1 x strip of wood appears to be missing RHS low level leading edge |  |
| 21. | 1 x grey Honeywell thermostat                                                                                                        | Appears to be in used condition with many grubby marks and paint marks and some dust seen                                                                                                            |  |
| 22. | 1 x white painted staircase with white painted spindles and 1 x white painted newel                                                  | Some chipping seen to edge, more noticeably to newel left side Some chipping seen to newels, heavier to low levels Some further light scuffs and rubs seen Some chipping seen to base rail           |  |
| 23. | 1 x under stairs cupboard storage unit with 2 x white painted doors Doors have chrome and glass pull handles  To interior: Gas meter | Cupboard is in cupboard condition Unable to fully inspect and unable to take gas meter reading due to cupboard being in the high level                                                               |  |