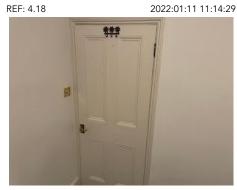

## Utilities + Keys

Electricity Meter Gas Meter Keys

| Ref. | Item          | Description                                                                                                                                                                                                                                                        | Condition at Check-in                                                                                                                                                                                                                                                                     | Condition at Check-out |
|------|---------------|--------------------------------------------------------------------------------------------------------------------------------------------------------------------------------------------------------------------------------------------------------------------|-------------------------------------------------------------------------------------------------------------------------------------------------------------------------------------------------------------------------------------------------------------------------------------------|------------------------|
| 1.   | Door          | Grey painted to exterior and white painted to interior  To exterior: Chrome numbers '47A' 1 x lion brass door knocker 1 x brass spyhole 1 x brass Yale lock 1 x chrome Banham lock 1 x brass letter hole and chrome sign saying 'No free newspapers are junk mail' | Many rubs and scuffs seen throughout Heavier chipping seen to low level left side Some paint flaking and shady marks seen Circular chipping around the door knocker handle Numbers are tarnished Door knocker tarnished                                                                   |                        |
|      |               | To interior: Continuation of fitments Continuation of spyhole, white over painted Continuation of letterbox with brass cover Continuation of Banham lock                                                                                                           | Many over painted defects seen Some settlement cracking seen to casements Some finger marks and shading marks seen throughout Some kick marks and chipping seen to edges 1 x screw appears to be loose                                                                                    |                        |
| 2.   | Door surround | White painted 1 x pane of glass seen to top  Continuation of the deadlock                                                                                                                                                                                          | Glass is dusty to interior with some cobwebs seen Door surround in used condition with many usage marks and paint flaking and chipping seen throughout Generally appears to be in aged condition White plastic fitment and some cabling seen attached to RHS interior leading to skirting |                        |
| 3.   | Ceiling       | White painted                                                                                                                                                                                                                                                      | Some light settlement cracking seen                                                                                                                                                                                                                                                       |                        |