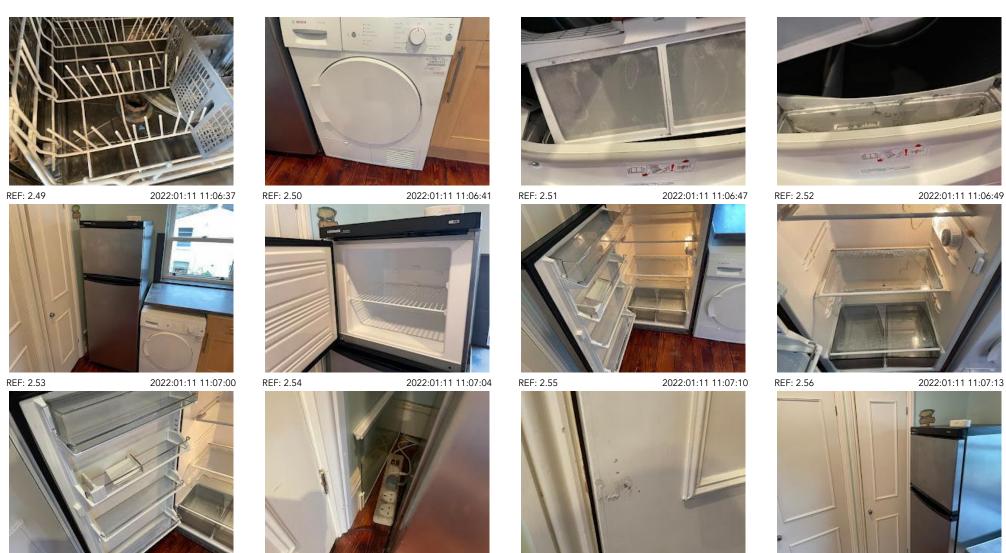

| 42. | HOB: 1 x chrome Firenzi hob 4 x gas burners 2 x black metal trivets 4 x black control dials 1 x black spark device | Tested and working Burners have burn marks Trivets are lightly tarnished                                                                                                                                  |  |
|-----|--------------------------------------------------------------------------------------------------------------------|-----------------------------------------------------------------------------------------------------------------------------------------------------------------------------------------------------------|--|
| 43. | OVEN: 1 x Firenzi chrome oven 1 x glass and black handle 2 x control dials 1 x black push button seen to exterior  | Exterior of the oven appears to be lightly grubby with some shady marks and scuffs seen 2 x push buttons are missing                                                                                      |  |
|     | To interior:  2 x chrome wire trays 2 x assorted black grill pans 1 x chrome wire insert                           | Light burn marks seen to interior Some white shady marks seen to interior of the oven Dark brown rubber seal appears lightly detached Some drip marks seen to glass Trays appears to be lightly tarnished |  |
| 44. | WASHING MACHINE: 1 x white Bosch washing machine                                                                   | Soap tray is clean Seal requires further cleaning as there is some debris seen is heavily stained                                                                                                         |  |
| 45. | DISHWASHER: 1 x white Bosch dishwasher To interior: 2 x off-white trays 1 x grey plastic cutlery holder            | In good condition                                                                                                                                                                                         |  |
| 46. | EXTRACTOR HOOD: 1 x<br>grey unbranded extractor<br>hood                                                            | To interior slightly greasy 1 x small crack seen to left side low level Some light yellow discolouration seen 1 x light not working                                                                       |  |

REF: 3.45

| Ref. | Item          | Description                                                                                                                                    | Condition at Check-in                                                                                                                                                                                                                                       | Condition at Check-out |
|------|---------------|------------------------------------------------------------------------------------------------------------------------------------------------|-------------------------------------------------------------------------------------------------------------------------------------------------------------------------------------------------------------------------------------------------------------|------------------------|
| 100. | Door          | White painted door 1 x brass handle seen to both sides  To interior high level:                                                                | Brass handles are tarnished with some white over painted marks seen Door has some light settlement cracking and chip seen to low levels, more noticeably to leading edges Some further light cracking seen to casements at high level Hangers are tarnished |                        |
|      |               | 1 x metal coat hanger with 3 x ornaments and 3 x hooks seen                                                                                    | Trangers are tarnished                                                                                                                                                                                                                                      |                        |
| 101. | Door surround | White painted                                                                                                                                  | Some over painted defects and some odd chipping seen to angles                                                                                                                                                                                              |                        |
| 102. | Ceiling       | White painted                                                                                                                                  | Some shady marks seen, more noticeably forward of the window Some light settlement cracking seen Occasional grubby marks seen                                                                                                                               |                        |
| 103. | Woodwork      | White painted skirting                                                                                                                         | Woodwork has many usage marks, drip marks and orange discolouration seen at places Some chipping seen to angles Woodwork is dusty Generally appears to be in used condition with many usage marks seen throughout                                           |                        |
|      |               | White painted coving                                                                                                                           | Coving has some very light cobwebs seen Some light shady marks seen at edges                                                                                                                                                                                |                        |
| 104. | Lights        | 1 x decorative chandelier with<br>brass rose and blue ceramic<br>and brass wired flower<br>patterned design chandelier<br>with 5 x light bulbs | 1 x bulb not working 2 x white flower fitments not seen                                                                                                                                                                                                     |                        |

|      |          | 5 x blue and 3 x hanging flower fitments                                                                                                                        | Generally appears to be in aged condition, possibly part of design                                                                                                                                                                                                                    |  |
|------|----------|-----------------------------------------------------------------------------------------------------------------------------------------------------------------|---------------------------------------------------------------------------------------------------------------------------------------------------------------------------------------------------------------------------------------------------------------------------------------|--|
| 105. | Switches | Brass                                                                                                                                                           | In good condition                                                                                                                                                                                                                                                                     |  |
| 106. | Sockets  | White plastic                                                                                                                                                   | Some usage marks see throughout Some occasional very minor gapping seen                                                                                                                                                                                                               |  |
| 107. | Walls    | Off-white painted                                                                                                                                               | Many usage marks seen, heavier mid to low level with scuffs, heavier by the fireplace edges and left side wall upon entry Some light settlement cracking seen Some shading seen to corners 1 x brass pin and 2 x pinholes seen to the wall at the left side                           |  |
| 108. | Windows  | 1 x white painted window with white painted surround 2 x white painted casements, each holding 1 x pane of glass 1 x chrome lock fitment 2 x brass pull handles | Lock fitment and brass handles are tarnished Casements have some paint flaking throughout Some chipping seen to angles Settlement cracking Windows are dusty to interior Some occasional further light angle chipping seen                                                            |  |
| 109. | Curtains | 4 x folding white Venetian blinds with brass lock fitment                                                                                                       | High level blind at right side missing brass lock handle Brass fittings are tarnished Blinds have many usage marks, some angle chipping and paint flaking seen throughout Generally appears to be in light used condition Generally appears to be in lightly aged with some dust seen |  |
| 110. | Flooring | Blue carpet                                                                                                                                                     | Generally appears to be in used condition Many indentation marks, furniture indentation marks seen throughout                                                                                                                                                                         |  |