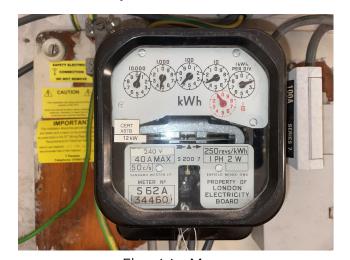

# Utilities

|             | Location/Note                               | Serial Number | Check-in Reading | Check-out Reading |
|-------------|---------------------------------------------|---------------|------------------|-------------------|
| Electricity | In the high level cupboard near entrance    | S62A34460     | 03445.5          | 04632.1           |
| Gas         | In the high level cupboard above the stairs | 060573S       | 3332.3           | 3885.2            |