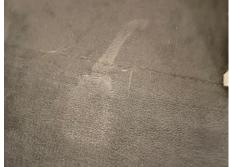

| 8.  | Walls    | White painted                                                                                                                                      | Many usage marks seen, heavier at mid to low level, more noticeably next to kitchen Some settlement cracking and paint chipping seen Some finger rub marks seen Some kick mark and rub marks seen, more noticeably upon entry mid to low level Some finger rubs and drip marks seen by handrail Some occasional shading marks seen and further very light cobwebs Some very light chipping and gapping seen around the front door entrance 1 x indentation seen to right side mid level with some patchy marks around, please refer to pictures |  |
|-----|----------|----------------------------------------------------------------------------------------------------------------------------------------------------|-------------------------------------------------------------------------------------------------------------------------------------------------------------------------------------------------------------------------------------------------------------------------------------------------------------------------------------------------------------------------------------------------------------------------------------------------------------------------------------------------------------------------------------------------|--|
| 9.  | Windows  | 1 x skylight with black surround, possibly metal  2 x chrome fitments 1 x pane of frosted glass String seen attached to 2 x white plastic fitments | Too high to inspect, generally appears to be in used condition Some dust seen 1 x chrome fitment appears to be partly detached                                                                                                                                                                                                                                                                                                                                                                                                                  |  |
| 10. | Curtains | None                                                                                                                                               |                                                                                                                                                                                                                                                                                                                                                                                                                                                                                                                                                 |  |
| 11. | Flooring | Part brown entrance matting carpet  Part natural wood effect                                                                                       | In used condition with many shading marks and light debris seen  Wood section has many usage marks and small indentations and scuffs seen throughout, heavier forward of the entry Lightly tarnished Generally appears in light used condition                                                                                                                                                                                                                                                                                                  |  |
|     |          | Part brown carpet                                                                                                                                  | Generally appears to be in used condition Many usage marks seen throughout, heavier seen by the stairs and edges                                                                                                                                                                                                                                                                                                                                                                                                                                |  |

|     |                     |                                                                      | Some fraying seen throughout  1 x larger shady marks seen upon first floor landing Some light discolouration seen at edges Some light fraying seen Some possibly very light bubbling seen Some further drip marks and spot marks seen                                                   |  |
|-----|---------------------|----------------------------------------------------------------------|-----------------------------------------------------------------------------------------------------------------------------------------------------------------------------------------------------------------------------------------------------------------------------------------|--|
| 12. | Heating             | 1 x white painted radiator<br>White painted radiator<br>framed cover | Unable to fully inspect due to cover covering the radiator Frame itself has many usage marks and scuffs seen, more noticeably RHS on top surface Some occasional blemish marks seen and spot marks Some white over painted marks seen to sides Some odd scuffs and rubs seen throughout |  |
| 13. | Smoke and CO alarms | 1 x white plastic mounted smoke alarm                                | Tested and working Beeping sound heard Light seen                                                                                                                                                                                                                                       |  |
| 14. | Furnishings         | 1 x white painted storage cupboard at high level with 1 x door       | Some grubby marks and finger marks seen to exterior Too high to inspect                                                                                                                                                                                                                 |  |
| 15. |                     | 1 x black framed Ruth<br>Orkin Print                                 | Some splitting seen to frame edges high level left side                                                                                                                                                                                                                                 |  |
| 16. |                     | 1 x brown glossed hanging rail with 4 x triple brass hooks           | Generally appears to be in used condition Some tarnishing seen to brass furnishings Hanger is loose and not fitted correctly                                                                                                                                                            |  |
| 17. |                     | 1 x brown natural wood handrail with 3 x white over painted fitments | Generally appears to be in used condition with many small indentation scratches and usages marks seen throughout  Some light white paint mark and spot marks seen                                                                                                                       |  |
| 18. |                     | 1 x gold framed blue lady print                                      | Some light chipping seen to frame, possibly part of the design                                                                                                                                                                                                                          |  |