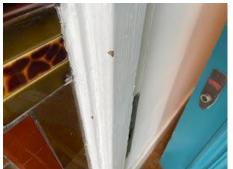

## Utilities + Keys

Electricity Meter Gas Meter Keys

| Ref. | Item          | Description                                                                                                                                                                                                                                                        | Condition at Check-in                                                                                                                                                                                                                                                                     | Condition at Check-out |
|------|---------------|--------------------------------------------------------------------------------------------------------------------------------------------------------------------------------------------------------------------------------------------------------------------|-------------------------------------------------------------------------------------------------------------------------------------------------------------------------------------------------------------------------------------------------------------------------------------------|------------------------|
| 1.   | Door          | Grey painted to exterior and white painted to interior  To exterior: Chrome numbers '47A' 1 x lion brass door knocker 1 x brass spyhole 1 x brass Yale lock 1 x chrome Banham lock 1 x brass letter hole and chrome sign saying 'No free newspapers are junk mail' | Many rubs and scuffs seen throughout Heavier chipping seen to low level left side Some paint flaking and shady marks seen Circular chipping around the door knocker handle Numbers are tarnished Door knocker tarnished                                                                   |                        |
|      |               | To interior: Continuation of fitments Continuation of spyhole, white over painted Continuation of letterbox with brass cover Continuation of Banham lock                                                                                                           | Many over painted defects seen Some settlement cracking seen to casements Some finger marks and shading marks seen throughout Some kick marks and chipping seen to edges 1 x screw appears to be loose                                                                                    |                        |
| 2.   | Door surround | White painted 1 x pane of glass seen to top  Continuation of the deadlock                                                                                                                                                                                          | Glass is dusty to interior with some cobwebs seen Door surround in used condition with many usage marks and paint flaking and chipping seen throughout Generally appears to be in aged condition White plastic fitment and some cabling seen attached to RHS interior leading to skirting |                        |
| 3.   | Ceiling       | White painted                                                                                                                                                                                                                                                      | Some light settlement cracking seen                                                                                                                                                                                                                                                       |                        |