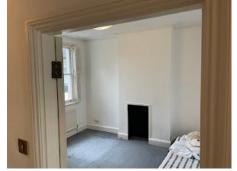

## Utilities + Keys

Electricity Meter Gas Meter Keys

| Ref. | Item          | Description                                                                                                                                                                                                                                                        | Condition at Check-in                                                                                                                                                                                                                                                                     | Condition at Check-out |
|------|---------------|--------------------------------------------------------------------------------------------------------------------------------------------------------------------------------------------------------------------------------------------------------------------|-------------------------------------------------------------------------------------------------------------------------------------------------------------------------------------------------------------------------------------------------------------------------------------------|------------------------|
| 1.   | Door          | Grey painted to exterior and white painted to interior  To exterior: Chrome numbers '47A' 1 x lion brass door knocker 1 x brass spyhole 1 x brass Yale lock 1 x chrome Banham lock 1 x brass letter hole and chrome sign saying 'No free newspapers are junk mail' | Many rubs and scuffs seen throughout Heavier chipping seen to low level left side Some paint flaking and shady marks seen Circular chipping around the door knocker handle Numbers are tarnished Door knocker tarnished                                                                   |                        |
|      |               | To interior: Continuation of fitments Continuation of spyhole, white over painted Continuation of letterbox with brass cover Continuation of Banham lock                                                                                                           | Many over painted defects seen Some settlement cracking seen to casements Some finger marks and shading marks seen throughout Some kick marks and chipping seen to edges 1 x screw appears to be loose                                                                                    |                        |
| 2.   | Door surround | White painted 1 x pane of glass seen to top  Continuation of the deadlock                                                                                                                                                                                          | Glass is dusty to interior with some cobwebs seen Door surround in used condition with many usage marks and paint flaking and chipping seen throughout Generally appears to be in aged condition White plastic fitment and some cabling seen attached to RHS interior leading to skirting |                        |
| 3.   | Ceiling       | White painted                                                                                                                                                                                                                                                      | Some light settlement cracking seen                                                                                                                                                                                                                                                       |                        |

|    |          |                                                                                                                                                      | Some light shading marks, some paint flaking and chipping seen to corners Some occasional light rubs seen Very light cobwebs                                                                                                                                                                                  |  |
|----|----------|------------------------------------------------------------------------------------------------------------------------------------------------------|---------------------------------------------------------------------------------------------------------------------------------------------------------------------------------------------------------------------------------------------------------------------------------------------------------------|--|
| 4. | Woodwork | White painted skirting                                                                                                                               | Skirting has some cabling seen attached to the left side leading to first floor landing Skirting is dusty Many usage marks seen throughout Some paint flaking and chipping seen to edges Some settlement cracking seen Some drip mark and rub marks seen throughout Generally appears to be in used condition |  |
|    |          | White painted coving                                                                                                                                 | Some very light cobwebs and settlement cracking seen Some occasional shading marks seen                                                                                                                                                                                                                       |  |
|    |          | White painted dado rail                                                                                                                              | 1 x large chipping seen to high level Some rub marks and usage marks seen Some over painted defects                                                                                                                                                                                                           |  |
| 5. | Lights   | 1 x brass ceiling rose with<br>brass metal chain attached<br>to brass framed light fitting<br>with 6 x panes of glass and<br>holding 3 x light bulbs | 2 x not working<br>Some light cobwebs and dust seen                                                                                                                                                                                                                                                           |  |
|    |          | 1 x brass ceiling rose with<br>brass metal chain attached<br>to brass framed light fitting<br>with 6 x panes of glass and<br>holding 3 x light bulbs | 1 x metal rose not seen<br>2 x lights not working                                                                                                                                                                                                                                                             |  |
| 6. | Switches | Brass                                                                                                                                                | Some usage marks seen Switch next to bathroom is lightly tarnished                                                                                                                                                                                                                                            |  |
| 7. | Sockets  | Brass                                                                                                                                                | Some usage marks and white paint marks seen                                                                                                                                                                                                                                                                   |  |

| 8.  | Walls    | White painted                                                                                                                                      | Many usage marks seen, heavier at mid to low level, more noticeably next to kitchen Some settlement cracking and paint chipping seen Some finger rub marks seen Some kick mark and rub marks seen, more noticeably upon entry mid to low level Some finger rubs and drip marks seen by handrail Some occasional shading marks seen and further very light cobwebs Some very light chipping and gapping seen around the front door entrance 1 x indentation seen to right side mid level with some patchy marks around, please refer to pictures |  |
|-----|----------|----------------------------------------------------------------------------------------------------------------------------------------------------|-------------------------------------------------------------------------------------------------------------------------------------------------------------------------------------------------------------------------------------------------------------------------------------------------------------------------------------------------------------------------------------------------------------------------------------------------------------------------------------------------------------------------------------------------|--|
| 9.  | Windows  | 1 x skylight with black surround, possibly metal  2 x chrome fitments 1 x pane of frosted glass String seen attached to 2 x white plastic fitments | Too high to inspect, generally appears to be in used condition Some dust seen 1 x chrome fitment appears to be partly detached                                                                                                                                                                                                                                                                                                                                                                                                                  |  |
| 10. | Curtains | None                                                                                                                                               |                                                                                                                                                                                                                                                                                                                                                                                                                                                                                                                                                 |  |
| 11. | Flooring | Part brown entrance matting carpet  Part natural wood effect                                                                                       | In used condition with many shading marks and light debris seen  Wood section has many usage marks and small indentations and scuffs seen throughout, heavier forward of the entry Lightly tarnished Generally appears in light used condition                                                                                                                                                                                                                                                                                                  |  |
|     |          | Part brown carpet                                                                                                                                  | Generally appears to be in used condition Many usage marks seen throughout, heavier seen by the stairs and edges                                                                                                                                                                                                                                                                                                                                                                                                                                |  |