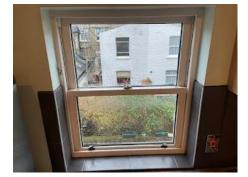

| 19. | 1 x brown natural wood ornamental wood framed mirror                                                                                 | Some possible cracking and silvering seen to mirror<br>Generally appears to be in used condition, possibly<br>part of the design                                                                     |  |
|-----|--------------------------------------------------------------------------------------------------------------------------------------|------------------------------------------------------------------------------------------------------------------------------------------------------------------------------------------------------|--|
| 20. | 1 x brown natural wood effect table with 4 x legs, antique design                                                                    | Many usage marks, scratches, blemish marks seen throughout 4 x circular ring brown marks seen to top, possibly part of the design 1 x strip of wood appears to be missing RHS low level leading edge |  |
| 21. | 1 x grey Honeywell thermostat                                                                                                        | Appears to be in used condition with many grubby marks and paint marks and some dust seen                                                                                                            |  |
| 22. | 1 x white painted staircase with white painted spindles and 1 x white painted newel                                                  | Some chipping seen to edge, more noticeably to newel left side Some chipping seen to newels, heavier to low levels Some further light scuffs and rubs seen Some chipping seen to base rail           |  |
| 23. | 1 x under stairs cupboard storage unit with 2 x white painted doors Doors have chrome and glass pull handles  To interior: Gas meter | Cupboard is in cupboard condition Unable to fully inspect and unable to take gas meter reading due to cupboard being in the high level                                                               |  |