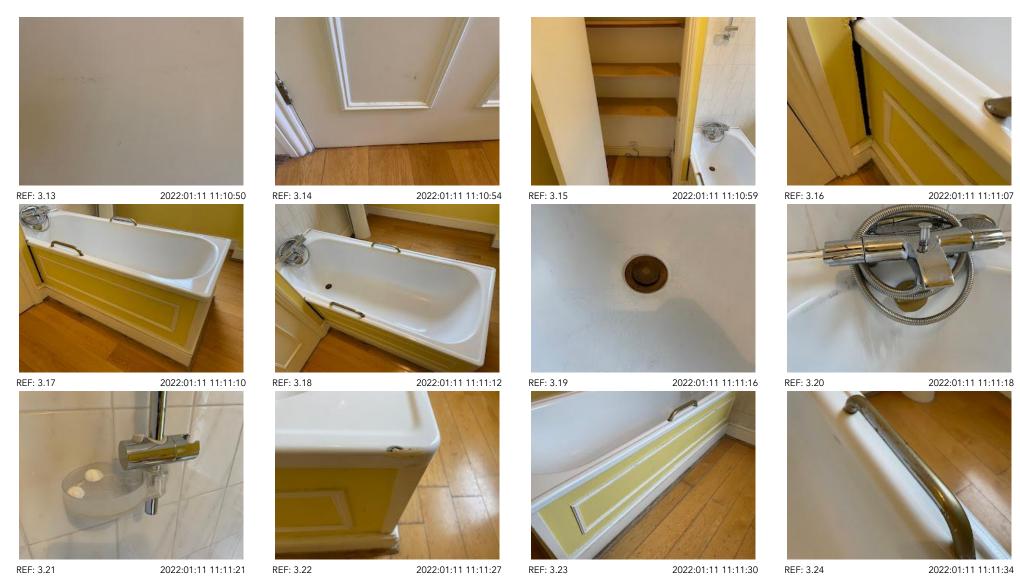

| 86. | 1 x white plastic freestanding toilet brush and holder                                                                                                                                                                                                                                       | In used condition                                                                                                                                                                                                                                                                                                                                                              |  |
|-----|----------------------------------------------------------------------------------------------------------------------------------------------------------------------------------------------------------------------------------------------------------------------------------------------|--------------------------------------------------------------------------------------------------------------------------------------------------------------------------------------------------------------------------------------------------------------------------------------------------------------------------------------------------------------------------------|--|
| 87. | 1 x freestanding chrome wire toilet paper holder                                                                                                                                                                                                                                             | Lightly tarnished                                                                                                                                                                                                                                                                                                                                                              |  |
| 88. | SINK: 1 x white sink 2 x integrated chrome taps with white handles 1 x brass plughole 1 x brass plug 1 x chrome chain fitment                                                                                                                                                                | No chain attached to plug Chrome furnishings are tarnished Sink has some very small chips seen to left side of the basin Some further small very angle chips Sink requires further cleaning as there is some light dust and some light shading marks seen                                                                                                                      |  |
| 89. | 1 x glass shelf with brass fittings                                                                                                                                                                                                                                                          | Shelf appears to be pointing down                                                                                                                                                                                                                                                                                                                                              |  |
| 90. | 1 x brass circular towel holder                                                                                                                                                                                                                                                              | Generally appears to be tarnished and lightly loose                                                                                                                                                                                                                                                                                                                            |  |
| 91. | 1 x brass plug with chain attached and screw attached                                                                                                                                                                                                                                        | Generally appears to be tarnished                                                                                                                                                                                                                                                                                                                                              |  |
| 92. | 1 x oval shaped mirror with brass fittings                                                                                                                                                                                                                                                   | Brass fittings are lightly tarnished Mirror has some very light silvering seen at low level                                                                                                                                                                                                                                                                                    |  |
| 93. | 1 x cream flip-top bin                                                                                                                                                                                                                                                                       | Generally appears to be in used condition                                                                                                                                                                                                                                                                                                                                      |  |
| 94. | BATH: 1 x bath with white and yellow painted side panels 2 x brass handles 1 x brass plughole 1 x brass plug 1 x brass control 1 x chrome integrated tap mixer leading to 1 x chrome flex leading to Chrome showerhead attached to the chrome riser with integrated clear plastic soap trays | Brass fittings are tarnished with some chipping seen Chrome plughole is tarnished Chrome fittings are lightly tarnished with some heavier discolouration and tarnishing seen to chrome flex Soap dish is heavily stained Bath has some shading marks, heavier by the wall leading to waste hole Some light angle chipping seen, heavier by the RHS leading edge next to toilet |  |

| 95. | 1 x chrome shower curtain fitment                                                                                                                                                                                                                                                                                                                                                                                                            | Lightly tarnished                                                                                                                                                                                                                                                                                                                                                                                                                             |  |
|-----|----------------------------------------------------------------------------------------------------------------------------------------------------------------------------------------------------------------------------------------------------------------------------------------------------------------------------------------------------------------------------------------------------------------------------------------------|-----------------------------------------------------------------------------------------------------------------------------------------------------------------------------------------------------------------------------------------------------------------------------------------------------------------------------------------------------------------------------------------------------------------------------------------------|--|
| 96. | 2 x white and orange shower curtains                                                                                                                                                                                                                                                                                                                                                                                                         | In heavy used condition Discolouration and marks seen throughout Possibly, previously it was white and now have heavy orange discolouration                                                                                                                                                                                                                                                                                                   |  |
| 97. | 1 x white ceramic soap dish                                                                                                                                                                                                                                                                                                                                                                                                                  | In used condition                                                                                                                                                                                                                                                                                                                                                                                                                             |  |
| 98. | 1 x light brown wicker laundry<br>basket with lid                                                                                                                                                                                                                                                                                                                                                                                            | In used condition                                                                                                                                                                                                                                                                                                                                                                                                                             |  |
| 99. | 1 x storage cupboard White painted door and 1 x brass handle seen to exterior Door surround is white painted  To interior: White painted walls 3 x brown wood effect shelves Flooring continuation of the bathroom 1 x further wicker basket with 2 x scattered brown cushions 1 x white plastic socket 1 x purple pillow case cover 1 x further white floor mat 1 x white plastic basket with chrome handle 1 x part white and grey plunger | Brass handle loose Doors have some light shading marks throughout Some occasional scuff and dust seen, more noticeably to exterior Door surround with many over painted defects and odd chips to angle Cupboard is in cupboard condition Flooring with some gapping to left side 1 x large hole seen to wall RHS low level Cushions in used condition  Floor mat in used condition Plastic basket in used condition Plunger in used condition |  |