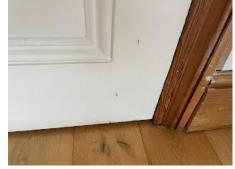

## Utilities + Keys

Electricity Meter Gas Meter Keys

| Ref. | Item          | Description                                                                                                                                                                                                                                                        | Condition at Check-in                                                                                                                                                                                                                                                                     | Condition at Check-out |
|------|---------------|--------------------------------------------------------------------------------------------------------------------------------------------------------------------------------------------------------------------------------------------------------------------|-------------------------------------------------------------------------------------------------------------------------------------------------------------------------------------------------------------------------------------------------------------------------------------------|------------------------|
| 1.   | Door          | Grey painted to exterior and white painted to interior  To exterior: Chrome numbers '47A' 1 x lion brass door knocker 1 x brass spyhole 1 x brass Yale lock 1 x chrome Banham lock 1 x brass letter hole and chrome sign saying 'No free newspapers are junk mail' | Many rubs and scuffs seen throughout Heavier chipping seen to low level left side Some paint flaking and shady marks seen Circular chipping around the door knocker handle Numbers are tarnished Door knocker tarnished                                                                   |                        |
|      |               | To interior: Continuation of fitments Continuation of spyhole, white over painted Continuation of letterbox with brass cover Continuation of Banham lock                                                                                                           | Many over painted defects seen Some settlement cracking seen to casements Some finger marks and shading marks seen throughout Some kick marks and chipping seen to edges 1 x screw appears to be loose                                                                                    |                        |
| 2.   | Door surround | White painted 1 x pane of glass seen to top  Continuation of the deadlock                                                                                                                                                                                          | Glass is dusty to interior with some cobwebs seen Door surround in used condition with many usage marks and paint flaking and chipping seen throughout Generally appears to be in aged condition White plastic fitment and some cabling seen attached to RHS interior leading to skirting |                        |
| 3.   | Ceiling       | White painted                                                                                                                                                                                                                                                      | Some light settlement cracking seen                                                                                                                                                                                                                                                       |                        |

|    |          |                                                                                                                                                      | Some light shading marks, some paint flaking and chipping seen to corners Some occasional light rubs seen Very light cobwebs                                                                                                                                                                                  |  |
|----|----------|------------------------------------------------------------------------------------------------------------------------------------------------------|---------------------------------------------------------------------------------------------------------------------------------------------------------------------------------------------------------------------------------------------------------------------------------------------------------------|--|
| 4. | Woodwork | White painted skirting                                                                                                                               | Skirting has some cabling seen attached to the left side leading to first floor landing Skirting is dusty Many usage marks seen throughout Some paint flaking and chipping seen to edges Some settlement cracking seen Some drip mark and rub marks seen throughout Generally appears to be in used condition |  |
|    |          | White painted coving                                                                                                                                 | Some very light cobwebs and settlement cracking seen Some occasional shading marks seen                                                                                                                                                                                                                       |  |
|    |          | White painted dado rail                                                                                                                              | 1 x large chipping seen to high level Some rub marks and usage marks seen Some over painted defects                                                                                                                                                                                                           |  |
| 5. | Lights   | 1 x brass ceiling rose with<br>brass metal chain attached<br>to brass framed light fitting<br>with 6 x panes of glass and<br>holding 3 x light bulbs | 2 x not working<br>Some light cobwebs and dust seen                                                                                                                                                                                                                                                           |  |
|    |          | 1 x brass ceiling rose with<br>brass metal chain attached<br>to brass framed light fitting<br>with 6 x panes of glass and<br>holding 3 x light bulbs | 1 x metal rose not seen<br>2 x lights not working                                                                                                                                                                                                                                                             |  |
| 6. | Switches | Brass                                                                                                                                                | Some usage marks seen Switch next to bathroom is lightly tarnished                                                                                                                                                                                                                                            |  |
| 7. | Sockets  | Brass                                                                                                                                                | Some usage marks and white paint marks seen                                                                                                                                                                                                                                                                   |  |