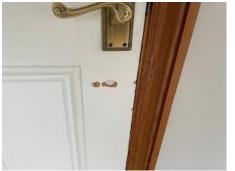

## Utilities + Keys

Electricity Meter Gas Meter Keys

| Ref. | Item          | Description                                                                                                                                                                                                                                                        | Condition at Check-in                                                                                                                                                                                                                                                                     | Condition at Check-out |
|------|---------------|--------------------------------------------------------------------------------------------------------------------------------------------------------------------------------------------------------------------------------------------------------------------|-------------------------------------------------------------------------------------------------------------------------------------------------------------------------------------------------------------------------------------------------------------------------------------------|------------------------|
| 1.   | Door          | Grey painted to exterior and white painted to interior  To exterior: Chrome numbers '47A' 1 x lion brass door knocker 1 x brass spyhole 1 x brass Yale lock 1 x chrome Banham lock 1 x brass letter hole and chrome sign saying 'No free newspapers are junk mail' | Many rubs and scuffs seen throughout Heavier chipping seen to low level left side Some paint flaking and shady marks seen Circular chipping around the door knocker handle Numbers are tarnished Door knocker tarnished                                                                   |                        |
|      |               | To interior: Continuation of fitments Continuation of spyhole, white over painted Continuation of letterbox with brass cover Continuation of Banham lock                                                                                                           | Many over painted defects seen Some settlement cracking seen to casements Some finger marks and shading marks seen throughout Some kick marks and chipping seen to edges 1 x screw appears to be loose                                                                                    |                        |
| 2.   | Door surround | White painted 1 x pane of glass seen to top  Continuation of the deadlock                                                                                                                                                                                          | Glass is dusty to interior with some cobwebs seen Door surround in used condition with many usage marks and paint flaking and chipping seen throughout Generally appears to be in aged condition White plastic fitment and some cabling seen attached to RHS interior leading to skirting |                        |
| 3.   | Ceiling       | White painted                                                                                                                                                                                                                                                      | Some light settlement cracking seen                                                                                                                                                                                                                                                       |                        |