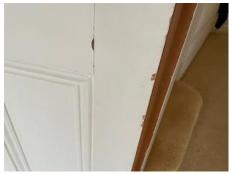

## Utilities + Keys

Electricity Meter Gas Meter Keys

| Ref. | Item          | Description                                                                                                                                                                                                                                                        | Condition at Check-in                                                                                                                                                                                                                                                                     | Condition at Check-out |
|------|---------------|--------------------------------------------------------------------------------------------------------------------------------------------------------------------------------------------------------------------------------------------------------------------|-------------------------------------------------------------------------------------------------------------------------------------------------------------------------------------------------------------------------------------------------------------------------------------------|------------------------|
| 1.   | Door          | Grey painted to exterior and white painted to interior  To exterior: Chrome numbers '47A' 1 x lion brass door knocker 1 x brass spyhole 1 x brass Yale lock 1 x chrome Banham lock 1 x brass letter hole and chrome sign saying 'No free newspapers are junk mail' | Many rubs and scuffs seen throughout Heavier chipping seen to low level left side Some paint flaking and shady marks seen Circular chipping around the door knocker handle Numbers are tarnished Door knocker tarnished                                                                   |                        |
|      |               | To interior: Continuation of fitments Continuation of spyhole, white over painted Continuation of letterbox with brass cover Continuation of Banham lock                                                                                                           | Many over painted defects seen Some settlement cracking seen to casements Some finger marks and shading marks seen throughout Some kick marks and chipping seen to edges 1 x screw appears to be loose                                                                                    |                        |
| 2.   | Door surround | White painted 1 x pane of glass seen to top  Continuation of the deadlock                                                                                                                                                                                          | Glass is dusty to interior with some cobwebs seen Door surround in used condition with many usage marks and paint flaking and chipping seen throughout Generally appears to be in aged condition White plastic fitment and some cabling seen attached to RHS interior leading to skirting |                        |
| 3.   | Ceiling       | White painted                                                                                                                                                                                                                                                      | Some light settlement cracking seen                                                                                                                                                                                                                                                       |                        |

| 8.  | Walls    | White painted                                                                                                                                      | Many usage marks seen, heavier at mid to low level, more noticeably next to kitchen Some settlement cracking and paint chipping seen Some finger rub marks seen Some kick mark and rub marks seen, more noticeably upon entry mid to low level Some finger rubs and drip marks seen by handrail Some occasional shading marks seen and further very light cobwebs Some very light chipping and gapping seen around the front door entrance 1 x indentation seen to right side mid level with some patchy marks around, please refer to pictures |  |
|-----|----------|----------------------------------------------------------------------------------------------------------------------------------------------------|-------------------------------------------------------------------------------------------------------------------------------------------------------------------------------------------------------------------------------------------------------------------------------------------------------------------------------------------------------------------------------------------------------------------------------------------------------------------------------------------------------------------------------------------------|--|
| 9.  | Windows  | 1 x skylight with black surround, possibly metal  2 x chrome fitments 1 x pane of frosted glass String seen attached to 2 x white plastic fitments | Too high to inspect, generally appears to be in used condition Some dust seen 1 x chrome fitment appears to be partly detached                                                                                                                                                                                                                                                                                                                                                                                                                  |  |
| 10. | Curtains | None                                                                                                                                               |                                                                                                                                                                                                                                                                                                                                                                                                                                                                                                                                                 |  |
| 11. | Flooring | Part brown entrance matting carpet  Part natural wood effect                                                                                       | In used condition with many shading marks and light debris seen  Wood section has many usage marks and small indentations and scuffs seen throughout, heavier forward of the entry Lightly tarnished Generally appears in light used condition                                                                                                                                                                                                                                                                                                  |  |
|     |          | Part brown carpet                                                                                                                                  | Generally appears to be in used condition Many usage marks seen throughout, heavier seen by the stairs and edges                                                                                                                                                                                                                                                                                                                                                                                                                                |  |