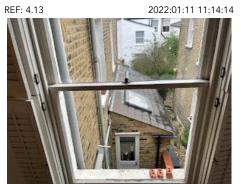

#### **TENANT GUIDANCE**

At the end of the tenancy all personal items must be removed, and cleaning be concluded prior to the check-out date. The property must be restored to the condition it was found on the date the tenancy commenced. The managing agent or landlord must be informed of any items removed from, or added to, the property and failure to do so may result in charges being made for their replacement. It is the tenant's responsibility to return all items to their original position at the end of the tenancy. Should items not be in their original position at check out and as a result the clerk lists items as 'not seen', Arnold Inventories is not responsible.