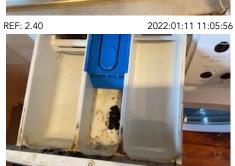

|     |                     |                                                                                                                                                                                                                     | Some further splitting and chipping seen to floor forward of the storage units                                                                                                                                                                                                                                                                                                                                                                                                                                                                                                                                                                                       |  |
|-----|---------------------|---------------------------------------------------------------------------------------------------------------------------------------------------------------------------------------------------------------------|----------------------------------------------------------------------------------------------------------------------------------------------------------------------------------------------------------------------------------------------------------------------------------------------------------------------------------------------------------------------------------------------------------------------------------------------------------------------------------------------------------------------------------------------------------------------------------------------------------------------------------------------------------------------|--|
| 35. | Heating             | 1 x off-white painted radiator 1 x valve cap is grey and white over painted                                                                                                                                         | 1 x valve cap missing<br>Radiator has some minor scuffs and rubs                                                                                                                                                                                                                                                                                                                                                                                                                                                                                                                                                                                                     |  |
| 36. | Smoke and CO alarms | None                                                                                                                                                                                                                |                                                                                                                                                                                                                                                                                                                                                                                                                                                                                                                                                                                                                                                                      |  |
| 37. | Furnishings         | WORKTOP: grey laminate surface                                                                                                                                                                                      | Some small usage marks and some shady marks seen, more noticeably around the sink, heavier behind the sink Some light discolouration seen to corners Many knife cut marks seen throughout, possibly part of design Chrome joint has many scuffs and light tarnishing seen                                                                                                                                                                                                                                                                                                                                                                                            |  |
| 38. |                     | UNITS: natural wood effect laminate 6 x high level units with chrome matching handles 3 x low level units each having chrome matching handle 1 x drawer with 1 x chrome matching handle To interior: White laminate | Handles are tarnished at places Some light discolouration and very minor chipping seen to edges Some light debris seen to interior, more noticeably at low levels Some orange discolouration seen to unit at low level next to dryer Some further chipping to edges and usage marks seen to unit at lower level left side of the washing machine Some light laminate flaking seen to fascias, more noticeably right side next to washing machine High level units above the sink, doors are slightly loose To high level units, 1 x stripe orange mark seen to fascia next to extractor hood Low level unit left side of the washing machine, chrome handle is loose |  |