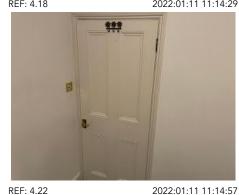

## Utilities + Keys

Electricity Meter Gas Meter Keys

| Ref. | Item          | Description                                                                                                                                                                                                                                                        | Condition at Check-in                                                                                                                                                                                                                                                                     | Condition at Check-out |
|------|---------------|--------------------------------------------------------------------------------------------------------------------------------------------------------------------------------------------------------------------------------------------------------------------|-------------------------------------------------------------------------------------------------------------------------------------------------------------------------------------------------------------------------------------------------------------------------------------------|------------------------|
| 1.   | Door          | Grey painted to exterior and white painted to interior  To exterior: Chrome numbers '47A' 1 x lion brass door knocker 1 x brass spyhole 1 x brass Yale lock 1 x chrome Banham lock 1 x brass letter hole and chrome sign saying 'No free newspapers are junk mail' | Many rubs and scuffs seen throughout Heavier chipping seen to low level left side Some paint flaking and shady marks seen Circular chipping around the door knocker handle Numbers are tarnished Door knocker tarnished                                                                   |                        |
|      |               | To interior: Continuation of fitments Continuation of spyhole, white over painted Continuation of letterbox with brass cover Continuation of Banham lock                                                                                                           | Many over painted defects seen Some settlement cracking seen to casements Some finger marks and shading marks seen throughout Some kick marks and chipping seen to edges 1 x screw appears to be loose                                                                                    |                        |
| 2.   | Door surround | White painted 1 x pane of glass seen to top  Continuation of the deadlock                                                                                                                                                                                          | Glass is dusty to interior with some cobwebs seen Door surround in used condition with many usage marks and paint flaking and chipping seen throughout Generally appears to be in aged condition White plastic fitment and some cabling seen attached to RHS interior leading to skirting |                        |
| 3.   | Ceiling       | White painted                                                                                                                                                                                                                                                      | Some light settlement cracking seen                                                                                                                                                                                                                                                       |                        |