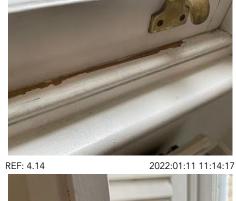

## Utilities + Keys

Electricity Meter Gas Meter Keys

| Ref. | Item          | Description                                                                                                                                                                                                                                                        | Condition at Check-in                                                                                                                                                                                                                                                                     | Condition at Check-out |
|------|---------------|--------------------------------------------------------------------------------------------------------------------------------------------------------------------------------------------------------------------------------------------------------------------|-------------------------------------------------------------------------------------------------------------------------------------------------------------------------------------------------------------------------------------------------------------------------------------------|------------------------|
| 1.   | Door          | Grey painted to exterior and white painted to interior  To exterior: Chrome numbers '47A' 1 x lion brass door knocker 1 x brass spyhole 1 x brass Yale lock 1 x chrome Banham lock 1 x brass letter hole and chrome sign saying 'No free newspapers are junk mail' | Many rubs and scuffs seen throughout Heavier chipping seen to low level left side Some paint flaking and shady marks seen Circular chipping around the door knocker handle Numbers are tarnished Door knocker tarnished                                                                   |                        |
|      |               | To interior: Continuation of fitments Continuation of spyhole, white over painted Continuation of letterbox with brass cover Continuation of Banham lock                                                                                                           | Many over painted defects seen Some settlement cracking seen to casements Some finger marks and shading marks seen throughout Some kick marks and chipping seen to edges 1 x screw appears to be loose                                                                                    |                        |
| 2.   | Door surround | White painted 1 x pane of glass seen to top  Continuation of the deadlock                                                                                                                                                                                          | Glass is dusty to interior with some cobwebs seen Door surround in used condition with many usage marks and paint flaking and chipping seen throughout Generally appears to be in aged condition White plastic fitment and some cabling seen attached to RHS interior leading to skirting |                        |
| 3.   | Ceiling       | White painted                                                                                                                                                                                                                                                      | Some light settlement cracking seen                                                                                                                                                                                                                                                       |                        |