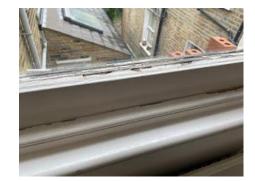

|     |          | Part grey marble effect tiled with brown strip seen to high level                                                                                                          | Heavier usage marks seen around the toilet Some light settlement cracking seen, more noticeably by the windows mid to low levels Some further shady marks seen heavier to high levels by the window RHS Some grubby marks seen and some over painted defects seen Some angle chipping seen and further residue marks seen Some light paint flaking  Some light grubby marks seen to edges Some light settlement cracking seen Some discolouration seen to grouting, heavier by the bath unit Some further grubby marks seen to bath unit to high levels |  |
|-----|----------|----------------------------------------------------------------------------------------------------------------------------------------------------------------------------|---------------------------------------------------------------------------------------------------------------------------------------------------------------------------------------------------------------------------------------------------------------------------------------------------------------------------------------------------------------------------------------------------------------------------------------------------------------------------------------------------------------------------------------------------------|--|
| 76. | Windows  | 1 x white painted window 1 x white painted surround 2 x white painted casements, each holding 1 x pane of frosted glass 1 x chrome lock fitment and 2 x brass pull handles | Pull handles and lock fitments are tarnished To the casement, some discolouration seen to edges, heavier at low level right hand corner Possible some chipping and flaking seen Some little gapping Some light settlement cracking seen and scuffs seen throughout Some paint flaking seen to casements Generally appears to be in slight aged condition Paint flaking seen throughout 2 x chip marks seen to high level mid section, possibly caused by window casement Some chipping seen to window surround and low level RHS                        |  |
| 77. | Curtains | 1 x off-white roller blind with 1 x off-white toggle, plastic cord                                                                                                         | Blind generally appears to be in used condition with many shady marks and dust seen to interior                                                                                                                                                                                                                                                                                                                                                                                                                                                         |  |