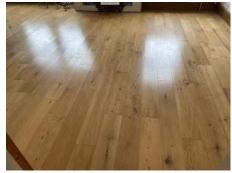

| 8.  | Walls    | White painted                                                                                                                                      | Many usage marks seen, heavier at mid to low level, more noticeably next to kitchen Some settlement cracking and paint chipping seen Some finger rub marks seen Some kick mark and rub marks seen, more noticeably upon entry mid to low level Some finger rubs and drip marks seen by handrail Some occasional shading marks seen and further very light cobwebs Some very light chipping and gapping seen around the front door entrance 1 x indentation seen to right side mid level with some patchy marks around, please refer to pictures |  |
|-----|----------|----------------------------------------------------------------------------------------------------------------------------------------------------|-------------------------------------------------------------------------------------------------------------------------------------------------------------------------------------------------------------------------------------------------------------------------------------------------------------------------------------------------------------------------------------------------------------------------------------------------------------------------------------------------------------------------------------------------|--|
| 9.  | Windows  | 1 x skylight with black surround, possibly metal  2 x chrome fitments 1 x pane of frosted glass String seen attached to 2 x white plastic fitments | Too high to inspect, generally appears to be in used condition Some dust seen 1 x chrome fitment appears to be partly detached                                                                                                                                                                                                                                                                                                                                                                                                                  |  |
| 10. | Curtains | None                                                                                                                                               |                                                                                                                                                                                                                                                                                                                                                                                                                                                                                                                                                 |  |
| 11. | Flooring | Part brown entrance matting carpet  Part natural wood effect                                                                                       | In used condition with many shading marks and light debris seen  Wood section has many usage marks and small indentations and scuffs seen throughout, heavier forward of the entry Lightly tarnished Generally appears in light used condition                                                                                                                                                                                                                                                                                                  |  |
|     |          | Part brown carpet                                                                                                                                  | Generally appears to be in used condition Many usage marks seen throughout, heavier seen by the stairs and edges                                                                                                                                                                                                                                                                                                                                                                                                                                |  |

|     |                     |                                                                      | Some fraying seen throughout  1 x larger shady marks seen upon first floor landing Some light discolouration seen at edges Some light fraying seen Some possibly very light bubbling seen Some further drip marks and spot marks seen                                                   |  |
|-----|---------------------|----------------------------------------------------------------------|-----------------------------------------------------------------------------------------------------------------------------------------------------------------------------------------------------------------------------------------------------------------------------------------|--|
| 12. | Heating             | 1 x white painted radiator<br>White painted radiator<br>framed cover | Unable to fully inspect due to cover covering the radiator Frame itself has many usage marks and scuffs seen, more noticeably RHS on top surface Some occasional blemish marks seen and spot marks Some white over painted marks seen to sides Some odd scuffs and rubs seen throughout |  |
| 13. | Smoke and CO alarms | 1 x white plastic mounted smoke alarm                                | Tested and working Beeping sound heard Light seen                                                                                                                                                                                                                                       |  |
| 14. | Furnishings         | 1 x white painted storage cupboard at high level with 1 x door       | Some grubby marks and finger marks seen to exterior Too high to inspect                                                                                                                                                                                                                 |  |
| 15. |                     | 1 x black framed Ruth<br>Orkin Print                                 | Some splitting seen to frame edges high level left side                                                                                                                                                                                                                                 |  |
| 16. |                     | 1 x brown glossed hanging rail with 4 x triple brass hooks           | Generally appears to be in used condition Some tarnishing seen to brass furnishings Hanger is loose and not fitted correctly                                                                                                                                                            |  |
| 17. |                     | 1 x brown natural wood handrail with 3 x white over painted fitments | Generally appears to be in used condition with many small indentation scratches and usages marks seen throughout  Some light white paint mark and spot marks seen                                                                                                                       |  |
| 18. |                     | 1 x gold framed blue lady print                                      | Some light chipping seen to frame, possibly part of the design                                                                                                                                                                                                                          |  |