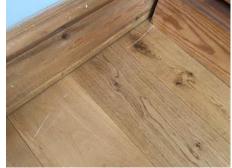

REF: 1.11 2022:01:11 10:58:28

REF: 1.4 2022:01:11 10:57:59

REF: 1.8 2022:01:11 10:58:20

REF: 1.12 2022:01:11 10:58:33

2022:01:11 11:00:19

REF: 1.35

2022:01:11 11:00:20

REF: 1.36

| 95. | 1 x chrome shower curtain fitment                                                                                                                                                                                                                                                                                                                                                                                                            | Lightly tarnished                                                                                                                                                                                                                                                                                                                                                                                                                             |  |
|-----|----------------------------------------------------------------------------------------------------------------------------------------------------------------------------------------------------------------------------------------------------------------------------------------------------------------------------------------------------------------------------------------------------------------------------------------------|-----------------------------------------------------------------------------------------------------------------------------------------------------------------------------------------------------------------------------------------------------------------------------------------------------------------------------------------------------------------------------------------------------------------------------------------------|--|
| 96. | 2 x white and orange shower curtains                                                                                                                                                                                                                                                                                                                                                                                                         | In heavy used condition Discolouration and marks seen throughout Possibly, previously it was white and now have heavy orange discolouration                                                                                                                                                                                                                                                                                                   |  |
| 97. | 1 x white ceramic soap dish                                                                                                                                                                                                                                                                                                                                                                                                                  | In used condition                                                                                                                                                                                                                                                                                                                                                                                                                             |  |
| 98. | 1 x light brown wicker laundry<br>basket with lid                                                                                                                                                                                                                                                                                                                                                                                            | In used condition                                                                                                                                                                                                                                                                                                                                                                                                                             |  |
| 99. | 1 x storage cupboard White painted door and 1 x brass handle seen to exterior Door surround is white painted  To interior: White painted walls 3 x brown wood effect shelves Flooring continuation of the bathroom 1 x further wicker basket with 2 x scattered brown cushions 1 x white plastic socket 1 x purple pillow case cover 1 x further white floor mat 1 x white plastic basket with chrome handle 1 x part white and grey plunger | Brass handle loose Doors have some light shading marks throughout Some occasional scuff and dust seen, more noticeably to exterior Door surround with many over painted defects and odd chips to angle Cupboard is in cupboard condition Flooring with some gapping to left side 1 x large hole seen to wall RHS low level Cushions in used condition  Floor mat in used condition Plastic basket in used condition Plunger in used condition |  |