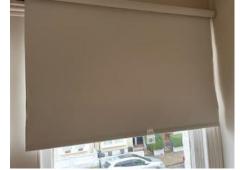

|     |          | Part grey marble effect tiled with brown strip seen to high level                                                                                                          | Heavier usage marks seen around the toilet Some light settlement cracking seen, more noticeably by the windows mid to low levels Some further shady marks seen heavier to high levels by the window RHS Some grubby marks seen and some over painted defects seen Some angle chipping seen and further residue marks seen Some light paint flaking  Some light grubby marks seen to edges Some light settlement cracking seen Some discolouration seen to grouting, heavier by the bath unit Some further grubby marks seen to bath unit to high levels |  |
|-----|----------|----------------------------------------------------------------------------------------------------------------------------------------------------------------------------|---------------------------------------------------------------------------------------------------------------------------------------------------------------------------------------------------------------------------------------------------------------------------------------------------------------------------------------------------------------------------------------------------------------------------------------------------------------------------------------------------------------------------------------------------------|--|
| 76. | Windows  | 1 x white painted window 1 x white painted surround 2 x white painted casements, each holding 1 x pane of frosted glass 1 x chrome lock fitment and 2 x brass pull handles | Pull handles and lock fitments are tarnished To the casement, some discolouration seen to edges, heavier at low level right hand corner Possible some chipping and flaking seen Some little gapping Some light settlement cracking seen and scuffs seen throughout Some paint flaking seen to casements Generally appears to be in slight aged condition Paint flaking seen throughout 2 x chip marks seen to high level mid section, possibly caused by window casement Some chipping seen to window surround and low level RHS                        |  |
| 77. | Curtains | 1 x off-white roller blind with 1 x off-white toggle, plastic cord                                                                                                         | Blind generally appears to be in used condition with many shady marks and dust seen to interior                                                                                                                                                                                                                                                                                                                                                                                                                                                         |  |

The property must be ready to be handed over along with the keys at the appointed time of the check out. If you are not ready to leave, it will not be possible to carry out the check out and a charge for a cancellation will be incurred. At the termination of the tenancy the inventory will be checked, and any discrepancies will be reported to the Managing Agent and Instructing Principal where applicable.