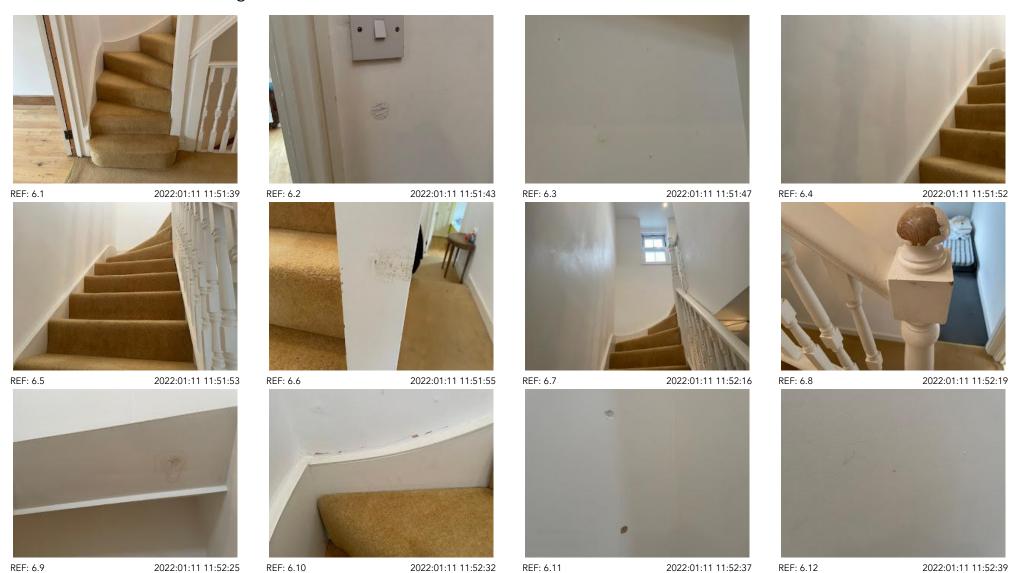

| 19. | 1 x brown natural wood ornamental wood framed mirror                                                                                 | Some possible cracking and silvering seen to mirror<br>Generally appears to be in used condition, possibly<br>part of the design                                                                     |  |
|-----|--------------------------------------------------------------------------------------------------------------------------------------|------------------------------------------------------------------------------------------------------------------------------------------------------------------------------------------------------|--|
| 20. | 1 x brown natural wood effect table with 4 x legs, antique design                                                                    | Many usage marks, scratches, blemish marks seen throughout 4 x circular ring brown marks seen to top, possibly part of the design 1 x strip of wood appears to be missing RHS low level leading edge |  |
| 21. | 1 x grey Honeywell thermostat                                                                                                        | Appears to be in used condition with many grubby marks and paint marks and some dust seen                                                                                                            |  |
| 22. | 1 x white painted staircase with white painted spindles and 1 x white painted newel                                                  | Some chipping seen to edge, more noticeably to newel left side Some chipping seen to newels, heavier to low levels Some further light scuffs and rubs seen Some chipping seen to base rail           |  |
| 23. | 1 x under stairs cupboard storage unit with 2 x white painted doors Doors have chrome and glass pull handles  To interior: Gas meter | Cupboard is in cupboard condition Unable to fully inspect and unable to take gas meter reading due to cupboard being in the high level                                                               |  |