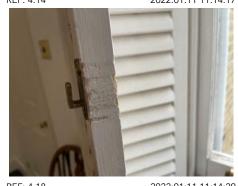

## Utilities + Keys

Electricity Meter Gas Meter Keys

| Ref. | Item          | Description                                                                                                                                                                                                                                                        | Condition at Check-in                                                                                                                                                                                                                                                                     | Condition at Check-out |
|------|---------------|--------------------------------------------------------------------------------------------------------------------------------------------------------------------------------------------------------------------------------------------------------------------|-------------------------------------------------------------------------------------------------------------------------------------------------------------------------------------------------------------------------------------------------------------------------------------------|------------------------|
| 1.   | Door          | Grey painted to exterior and white painted to interior  To exterior: Chrome numbers '47A' 1 x lion brass door knocker 1 x brass spyhole 1 x brass Yale lock 1 x chrome Banham lock 1 x brass letter hole and chrome sign saying 'No free newspapers are junk mail' | Many rubs and scuffs seen throughout Heavier chipping seen to low level left side Some paint flaking and shady marks seen Circular chipping around the door knocker handle Numbers are tarnished Door knocker tarnished                                                                   |                        |
|      |               | To interior: Continuation of fitments Continuation of spyhole, white over painted Continuation of letterbox with brass cover Continuation of Banham lock                                                                                                           | Many over painted defects seen Some settlement cracking seen to casements Some finger marks and shading marks seen throughout Some kick marks and chipping seen to edges 1 x screw appears to be loose                                                                                    |                        |
| 2.   | Door surround | White painted 1 x pane of glass seen to top  Continuation of the deadlock                                                                                                                                                                                          | Glass is dusty to interior with some cobwebs seen Door surround in used condition with many usage marks and paint flaking and chipping seen throughout Generally appears to be in aged condition White plastic fitment and some cabling seen attached to RHS interior leading to skirting |                        |
| 3.   | Ceiling       | White painted                                                                                                                                                                                                                                                      | Some light settlement cracking seen                                                                                                                                                                                                                                                       |                        |