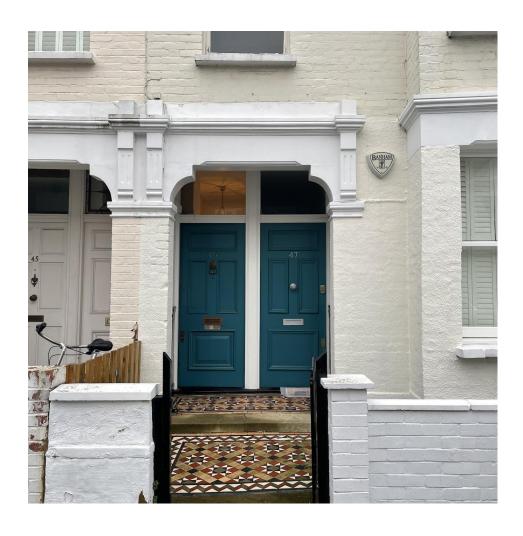

## Utilities + Keys

Electricity Meter Gas Meter Keys

| Ref. | Item          | Description                                                                                                                                                                                                                                                        | Condition at Check-in                                                                                                                                                                                                                                                                     | Condition at Check-out |
|------|---------------|--------------------------------------------------------------------------------------------------------------------------------------------------------------------------------------------------------------------------------------------------------------------|-------------------------------------------------------------------------------------------------------------------------------------------------------------------------------------------------------------------------------------------------------------------------------------------|------------------------|
| 1.   | Door          | Grey painted to exterior and white painted to interior  To exterior: Chrome numbers '47A' 1 x lion brass door knocker 1 x brass spyhole 1 x brass Yale lock 1 x chrome Banham lock 1 x brass letter hole and chrome sign saying 'No free newspapers are junk mail' | Many rubs and scuffs seen throughout Heavier chipping seen to low level left side Some paint flaking and shady marks seen Circular chipping around the door knocker handle Numbers are tarnished Door knocker tarnished                                                                   |                        |
|      |               | To interior: Continuation of fitments Continuation of spyhole, white over painted Continuation of letterbox with brass cover Continuation of Banham lock                                                                                                           | Many over painted defects seen Some settlement cracking seen to casements Some finger marks and shading marks seen throughout Some kick marks and chipping seen to edges 1 x screw appears to be loose                                                                                    |                        |
| 2.   | Door surround | White painted 1 x pane of glass seen to top  Continuation of the deadlock                                                                                                                                                                                          | Glass is dusty to interior with some cobwebs seen Door surround in used condition with many usage marks and paint flaking and chipping seen throughout Generally appears to be in aged condition White plastic fitment and some cabling seen attached to RHS interior leading to skirting |                        |
| 3.   | Ceiling       | White painted                                                                                                                                                                                                                                                      | Some light settlement cracking seen                                                                                                                                                                                                                                                       |                        |