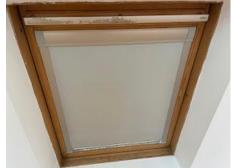

| 8.  | Walls    | White painted                                                                                                                                      | Many usage marks seen, heavier at mid to low level, more noticeably next to kitchen Some settlement cracking and paint chipping seen Some finger rub marks seen Some kick mark and rub marks seen, more noticeably upon entry mid to low level Some finger rubs and drip marks seen by handrail Some occasional shading marks seen and further very light cobwebs Some very light chipping and gapping seen around the front door entrance 1 x indentation seen to right side mid level with some patchy marks around, please refer to pictures |  |
|-----|----------|----------------------------------------------------------------------------------------------------------------------------------------------------|-------------------------------------------------------------------------------------------------------------------------------------------------------------------------------------------------------------------------------------------------------------------------------------------------------------------------------------------------------------------------------------------------------------------------------------------------------------------------------------------------------------------------------------------------|--|
| 9.  | Windows  | 1 x skylight with black surround, possibly metal  2 x chrome fitments 1 x pane of frosted glass String seen attached to 2 x white plastic fitments | Too high to inspect, generally appears to be in used condition Some dust seen 1 x chrome fitment appears to be partly detached                                                                                                                                                                                                                                                                                                                                                                                                                  |  |
| 10. | Curtains | None                                                                                                                                               |                                                                                                                                                                                                                                                                                                                                                                                                                                                                                                                                                 |  |
| 11. | Flooring | Part brown entrance matting carpet  Part natural wood effect                                                                                       | In used condition with many shading marks and light debris seen  Wood section has many usage marks and small indentations and scuffs seen throughout, heavier forward of the entry Lightly tarnished Generally appears in light used condition                                                                                                                                                                                                                                                                                                  |  |
|     |          | Part brown carpet                                                                                                                                  | Generally appears to be in used condition Many usage marks seen throughout, heavier seen by the stairs and edges                                                                                                                                                                                                                                                                                                                                                                                                                                |  |