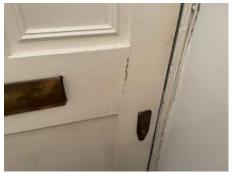

## Utilities + Keys

Electricity Meter Gas Meter Keys

| Ref. | Item          | Description                                                                                                                                                                                                                                                        | Condition at Check-in                                                                                                                                                                                                                                                                     | Condition at Check-out |
|------|---------------|--------------------------------------------------------------------------------------------------------------------------------------------------------------------------------------------------------------------------------------------------------------------|-------------------------------------------------------------------------------------------------------------------------------------------------------------------------------------------------------------------------------------------------------------------------------------------|------------------------|
| 1.   | Door          | Grey painted to exterior and white painted to interior  To exterior: Chrome numbers '47A' 1 x lion brass door knocker 1 x brass spyhole 1 x brass Yale lock 1 x chrome Banham lock 1 x brass letter hole and chrome sign saying 'No free newspapers are junk mail' | Many rubs and scuffs seen throughout Heavier chipping seen to low level left side Some paint flaking and shady marks seen Circular chipping around the door knocker handle Numbers are tarnished Door knocker tarnished                                                                   |                        |
|      |               | To interior: Continuation of fitments Continuation of spyhole, white over painted Continuation of letterbox with brass cover Continuation of Banham lock                                                                                                           | Many over painted defects seen Some settlement cracking seen to casements Some finger marks and shading marks seen throughout Some kick marks and chipping seen to edges 1 x screw appears to be loose                                                                                    |                        |
| 2.   | Door surround | White painted 1 x pane of glass seen to top  Continuation of the deadlock                                                                                                                                                                                          | Glass is dusty to interior with some cobwebs seen Door surround in used condition with many usage marks and paint flaking and chipping seen throughout Generally appears to be in aged condition White plastic fitment and some cabling seen attached to RHS interior leading to skirting |                        |
| 3.   | Ceiling       | White painted                                                                                                                                                                                                                                                      | Some light settlement cracking seen                                                                                                                                                                                                                                                       |                        |