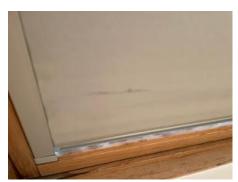

| 19. | 1 x brown natural wood ornamental wood framed mirror                                                                                 | Some possible cracking and silvering seen to mirror<br>Generally appears to be in used condition, possibly<br>part of the design                                                                     |  |
|-----|--------------------------------------------------------------------------------------------------------------------------------------|------------------------------------------------------------------------------------------------------------------------------------------------------------------------------------------------------|--|
| 20. | 1 x brown natural wood effect table with 4 x legs, antique design                                                                    | Many usage marks, scratches, blemish marks seen throughout 4 x circular ring brown marks seen to top, possibly part of the design 1 x strip of wood appears to be missing RHS low level leading edge |  |
| 21. | 1 x grey Honeywell thermostat                                                                                                        | Appears to be in used condition with many grubby marks and paint marks and some dust seen                                                                                                            |  |
| 22. | 1 x white painted staircase with white painted spindles and 1 x white painted newel                                                  | Some chipping seen to edge, more noticeably to newel left side Some chipping seen to newels, heavier to low levels Some further light scuffs and rubs seen Some chipping seen to base rail           |  |
| 23. | 1 x under stairs cupboard storage unit with 2 x white painted doors Doors have chrome and glass pull handles  To interior: Gas meter | Cupboard is in cupboard condition Unable to fully inspect and unable to take gas meter reading due to cupboard being in the high level                                                               |  |