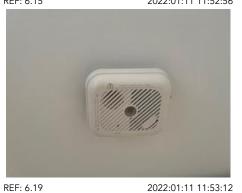

|     |                     |                                                                      | Some fraying seen throughout  1 x larger shady marks seen upon first floor landing Some light discolouration seen at edges Some light fraying seen Some possibly very light bubbling seen Some further drip marks and spot marks seen                                                   |  |
|-----|---------------------|----------------------------------------------------------------------|-----------------------------------------------------------------------------------------------------------------------------------------------------------------------------------------------------------------------------------------------------------------------------------------|--|
| 12. | Heating             | 1 x white painted radiator<br>White painted radiator<br>framed cover | Unable to fully inspect due to cover covering the radiator Frame itself has many usage marks and scuffs seen, more noticeably RHS on top surface Some occasional blemish marks seen and spot marks Some white over painted marks seen to sides Some odd scuffs and rubs seen throughout |  |
| 13. | Smoke and CO alarms | 1 x white plastic mounted smoke alarm                                | Tested and working Beeping sound heard Light seen                                                                                                                                                                                                                                       |  |
| 14. | Furnishings         | 1 x white painted storage cupboard at high level with 1 x door       | Some grubby marks and finger marks seen to exterior Too high to inspect                                                                                                                                                                                                                 |  |
| 15. |                     | 1 x black framed Ruth<br>Orkin Print                                 | Some splitting seen to frame edges high level left side                                                                                                                                                                                                                                 |  |
| 16. |                     | 1 x brown glossed hanging rail with 4 x triple brass hooks           | Generally appears to be in used condition Some tarnishing seen to brass furnishings Hanger is loose and not fitted correctly                                                                                                                                                            |  |
| 17. |                     | 1 x brown natural wood handrail with 3 x white over painted fitments | Generally appears to be in used condition with many small indentation scratches and usages marks seen throughout  Some light white paint mark and spot marks seen                                                                                                                       |  |
| 18. |                     | 1 x gold framed blue lady print                                      | Some light chipping seen to frame, possibly part of the design                                                                                                                                                                                                                          |  |