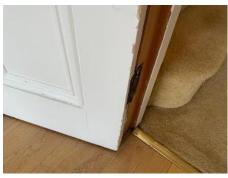

## Utilities + Keys

Electricity Meter Gas Meter Keys

| Ref. | Item          | Description                                                                                                                                                                                                                                                        | Condition at Check-in                                                                                                                                                                                                                                                                     | Condition at Check-out |
|------|---------------|--------------------------------------------------------------------------------------------------------------------------------------------------------------------------------------------------------------------------------------------------------------------|-------------------------------------------------------------------------------------------------------------------------------------------------------------------------------------------------------------------------------------------------------------------------------------------|------------------------|
| 1.   | Door          | Grey painted to exterior and white painted to interior  To exterior: Chrome numbers '47A' 1 x lion brass door knocker 1 x brass spyhole 1 x brass Yale lock 1 x chrome Banham lock 1 x brass letter hole and chrome sign saying 'No free newspapers are junk mail' | Many rubs and scuffs seen throughout Heavier chipping seen to low level left side Some paint flaking and shady marks seen Circular chipping around the door knocker handle Numbers are tarnished Door knocker tarnished                                                                   |                        |
|      |               | To interior: Continuation of fitments Continuation of spyhole, white over painted Continuation of letterbox with brass cover Continuation of Banham lock                                                                                                           | Many over painted defects seen Some settlement cracking seen to casements Some finger marks and shading marks seen throughout Some kick marks and chipping seen to edges 1 x screw appears to be loose                                                                                    |                        |
| 2.   | Door surround | White painted 1 x pane of glass seen to top  Continuation of the deadlock                                                                                                                                                                                          | Glass is dusty to interior with some cobwebs seen Door surround in used condition with many usage marks and paint flaking and chipping seen throughout Generally appears to be in aged condition White plastic fitment and some cabling seen attached to RHS interior leading to skirting |                        |
| 3.   | Ceiling       | White painted                                                                                                                                                                                                                                                      | Some light settlement cracking seen                                                                                                                                                                                                                                                       |                        |

| 8.  | Walls    | White painted                                                                                                                                      | Many usage marks seen, heavier at mid to low level, more noticeably next to kitchen Some settlement cracking and paint chipping seen Some finger rub marks seen Some kick mark and rub marks seen, more noticeably upon entry mid to low level Some finger rubs and drip marks seen by handrail Some occasional shading marks seen and further very light cobwebs Some very light chipping and gapping seen around the front door entrance 1 x indentation seen to right side mid level with some patchy marks around, please refer to pictures |  |
|-----|----------|----------------------------------------------------------------------------------------------------------------------------------------------------|-------------------------------------------------------------------------------------------------------------------------------------------------------------------------------------------------------------------------------------------------------------------------------------------------------------------------------------------------------------------------------------------------------------------------------------------------------------------------------------------------------------------------------------------------|--|
| 9.  | Windows  | 1 x skylight with black surround, possibly metal  2 x chrome fitments 1 x pane of frosted glass String seen attached to 2 x white plastic fitments | Too high to inspect, generally appears to be in used condition Some dust seen 1 x chrome fitment appears to be partly detached                                                                                                                                                                                                                                                                                                                                                                                                                  |  |
| 10. | Curtains | None                                                                                                                                               |                                                                                                                                                                                                                                                                                                                                                                                                                                                                                                                                                 |  |
| 11. | Flooring | Part brown entrance matting carpet  Part natural wood effect                                                                                       | In used condition with many shading marks and light debris seen  Wood section has many usage marks and small indentations and scuffs seen throughout, heavier forward of the entry Lightly tarnished Generally appears in light used condition                                                                                                                                                                                                                                                                                                  |  |
|     |          | Part brown carpet                                                                                                                                  | Generally appears to be in used condition Many usage marks seen throughout, heavier seen by the stairs and edges                                                                                                                                                                                                                                                                                                                                                                                                                                |  |