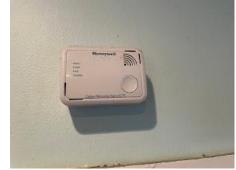

|     | 1 x white plastic thermostat, Honeywell 1 x white and blue Greek style ceramic vase with grey dustpan and brush                              |                                  |
|-----|----------------------------------------------------------------------------------------------------------------------------------------------|----------------------------------|
| 52. | Some assorted paint buckets 1 x white and chrome Vaillant boiler Flooring is natural wood effect slatted boards 1 x black metal picture hook | In good condition                |
| 53. | 1 x silver wall mounted clock                                                                                                                | In good condition                |
| 54. | 1 x white plastic carbon<br>monoxide alarm,<br>Honeywell                                                                                     | Tested and working<br>Light seen |
| 55. | 1 x metal hook, part green and part brown with pig ornament                                                                                  | In good condition                |
| 56. | 1 x white laundry wired hang rail                                                                                                            | In good condition                |
| 57. | 1 x white floor brush                                                                                                                        | In used condition                |
| 58. | 1 x grey plastic cutlery holder                                                                                                              | Some debris seen                 |
| 59. | 1 x pink glass vase                                                                                                                          | Some usage marks seen            |
| 60. | 1 x white and black, green plastic spray bottle                                                                                              | In good condition                |
| 61. | 2 x white plastic ice cube trays                                                                                                             | In good condition                |