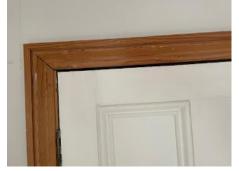

## Utilities + Keys

Electricity Meter Gas Meter Keys

| Ref. | Item          | Description                                                                                                                                                                                                                                                        | Condition at Check-in                                                                                                                                                                                                                                                                     | Condition at Check-out |
|------|---------------|--------------------------------------------------------------------------------------------------------------------------------------------------------------------------------------------------------------------------------------------------------------------|-------------------------------------------------------------------------------------------------------------------------------------------------------------------------------------------------------------------------------------------------------------------------------------------|------------------------|
| 1.   | Door          | Grey painted to exterior and white painted to interior  To exterior: Chrome numbers '47A' 1 x lion brass door knocker 1 x brass spyhole 1 x brass Yale lock 1 x chrome Banham lock 1 x brass letter hole and chrome sign saying 'No free newspapers are junk mail' | Many rubs and scuffs seen throughout Heavier chipping seen to low level left side Some paint flaking and shady marks seen Circular chipping around the door knocker handle Numbers are tarnished Door knocker tarnished                                                                   |                        |
|      |               | To interior: Continuation of fitments Continuation of spyhole, white over painted Continuation of letterbox with brass cover Continuation of Banham lock                                                                                                           | Many over painted defects seen Some settlement cracking seen to casements Some finger marks and shading marks seen throughout Some kick marks and chipping seen to edges 1 x screw appears to be loose                                                                                    |                        |
| 2.   | Door surround | White painted 1 x pane of glass seen to top  Continuation of the deadlock                                                                                                                                                                                          | Glass is dusty to interior with some cobwebs seen Door surround in used condition with many usage marks and paint flaking and chipping seen throughout Generally appears to be in aged condition White plastic fitment and some cabling seen attached to RHS interior leading to skirting |                        |
| 3.   | Ceiling       | White painted                                                                                                                                                                                                                                                      | Some light settlement cracking seen                                                                                                                                                                                                                                                       |                        |