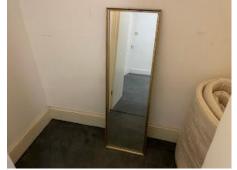

| 47. | Furnishings | 1 x white freestanding decorative doorstop, flower design                                                                                                              | In used condition                                                                                                                                                                                                                                                                |  |
|-----|-------------|------------------------------------------------------------------------------------------------------------------------------------------------------------------------|----------------------------------------------------------------------------------------------------------------------------------------------------------------------------------------------------------------------------------------------------------------------------------|--|
| 48. |             | 1 x freestanding brown<br>natural wood effect 2-tier<br>shelving unit                                                                                                  | Many usage scratches and marks seen throughout Generally appears to be in used condition Some tarnishing seen throughout, possibly part of antique design                                                                                                                        |  |
| 49. |             | 2 x cupboard  Cupboard 1: 2 x white painted doors  2 x chrome pull handles seen to exterior Door surround is white painted                                             | Some small pinholes seen to high levels Some light scuffs and rubs seen throughout Some usage marks Some shading marks seen to interior Some occasional grubby mark and further scuffs and rubs                                                                                  |  |
|     |             | To interior: White painted walls 1 x white shelf 1 x further natural wood effect slatted shelf  Flooring is natural wood effect slatted boards 2 x small cans of paint | White shelf is bent Slatted shelf lightly tarnished Many scuffs and rubs seen throughout Generally appears to be in used condition Cupboard generally in cupboard condition with many scuffs and rubs and finger marks seen throughout  Tool in used condition In used condition |  |