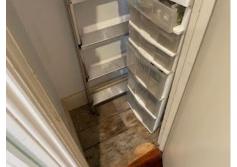

REF: 3.45

| Ref. | Item          | Description                                                                                                                                    | Condition at Check-in                                                                                                                                                                                                                                       | Condition at Check-out |
|------|---------------|------------------------------------------------------------------------------------------------------------------------------------------------|-------------------------------------------------------------------------------------------------------------------------------------------------------------------------------------------------------------------------------------------------------------|------------------------|
| 100. | Door          | White painted door 1 x brass handle seen to both sides  To interior high level:                                                                | Brass handles are tarnished with some white over painted marks seen Door has some light settlement cracking and chip seen to low levels, more noticeably to leading edges Some further light cracking seen to casements at high level Hangers are tarnished |                        |
|      |               | 1 x metal coat hanger with 3 x ornaments and 3 x hooks seen                                                                                    | Trangers are tarnished                                                                                                                                                                                                                                      |                        |
| 101. | Door surround | White painted                                                                                                                                  | Some over painted defects and some odd chipping seen to angles                                                                                                                                                                                              |                        |
| 102. | Ceiling       | White painted                                                                                                                                  | Some shady marks seen, more noticeably forward of the window Some light settlement cracking seen Occasional grubby marks seen                                                                                                                               |                        |
| 103. | Woodwork      | White painted skirting                                                                                                                         | Woodwork has many usage marks, drip marks and orange discolouration seen at places Some chipping seen to angles Woodwork is dusty Generally appears to be in used condition with many usage marks seen throughout                                           |                        |
|      |               | White painted coving                                                                                                                           | Coving has some very light cobwebs seen Some light shady marks seen at edges                                                                                                                                                                                |                        |
| 104. | Lights        | 1 x decorative chandelier with<br>brass rose and blue ceramic<br>and brass wired flower<br>patterned design chandelier<br>with 5 x light bulbs | 1 x bulb not working 2 x white flower fitments not seen                                                                                                                                                                                                     |                        |