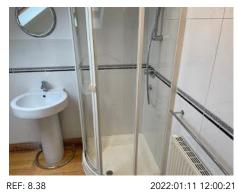

## Bathroom

| Ref. | Item          | Description                                                                                                             | Condition at Check-in                                                                                                                                                                                                                                                                                                           | Condition at Check-out |
|------|---------------|-------------------------------------------------------------------------------------------------------------------------|---------------------------------------------------------------------------------------------------------------------------------------------------------------------------------------------------------------------------------------------------------------------------------------------------------------------------------|------------------------|
| 68.  | Door          | White painted door  1 x brass handle seen to both sides  Lock fitting seen to interior  1 x brass hook seen to interior | Brass furnishings are tarnished Door has many over painted defects  1 x larger chip seen to interior by the lock Some paint flaking seen throughout, heavier to high level Some occasional odd chip seen and rub marks 1 x over painted chip seen to high level Some drip marks seen to high level, more noticeably to exterior |                        |
| 69.  | Door surround | White painted                                                                                                           | Some settlement cracking seen throughout<br>Some chipping seen, more noticeably to low<br>level exterior                                                                                                                                                                                                                        |                        |
| 70.  | Ceiling       | White painted                                                                                                           | Some shading marks seen Some light settlement cracking seen Some light cobwebs seen                                                                                                                                                                                                                                             |                        |
| 71.  | Woodwork      | White painted skirting                                                                                                  | Many usage marks seen throughout Sill is dusty with some light rubs and scuffs and some residue marks seen Some paint flaking seen heavier by the bath Some angle chipping seen                                                                                                                                                 |                        |
| 72.  | Lights        | 1 x part brass and glass shade<br>light fitting                                                                         | Light tested and working Brass furnishing appears to be lightly tarnished To high to inspect fully                                                                                                                                                                                                                              |                        |
| 73.  | Switches      | None                                                                                                                    |                                                                                                                                                                                                                                                                                                                                 |                        |
| 74.  | Sockets       | White plastic                                                                                                           | Some grubby marks seen                                                                                                                                                                                                                                                                                                          |                        |
| 75.  | Walls         | Yellow painted                                                                                                          | Painted section has many usage marks seen, heavier to mid to low level Some large gapping seen at low level left side of the bath                                                                                                                                                                                               |                        |

|     |          | Part grey marble effect tiled with brown strip seen to high level                                                                                                          | Heavier usage marks seen around the toilet Some light settlement cracking seen, more noticeably by the windows mid to low levels Some further shady marks seen heavier to high levels by the window RHS Some grubby marks seen and some over painted defects seen Some angle chipping seen and further residue marks seen Some light paint flaking  Some light grubby marks seen to edges Some light settlement cracking seen Some discolouration seen to grouting, heavier by the bath unit Some further grubby marks seen to bath unit to high levels |  |
|-----|----------|----------------------------------------------------------------------------------------------------------------------------------------------------------------------------|---------------------------------------------------------------------------------------------------------------------------------------------------------------------------------------------------------------------------------------------------------------------------------------------------------------------------------------------------------------------------------------------------------------------------------------------------------------------------------------------------------------------------------------------------------|--|
| 76. | Windows  | 1 x white painted window 1 x white painted surround 2 x white painted casements, each holding 1 x pane of frosted glass 1 x chrome lock fitment and 2 x brass pull handles | Pull handles and lock fitments are tarnished To the casement, some discolouration seen to edges, heavier at low level right hand corner Possible some chipping and flaking seen Some little gapping Some light settlement cracking seen and scuffs seen throughout Some paint flaking seen to casements Generally appears to be in slight aged condition Paint flaking seen throughout 2 x chip marks seen to high level mid section, possibly caused by window casement Some chipping seen to window surround and low level RHS                        |  |
| 77. | Curtains | 1 x off-white roller blind with 1 x off-white toggle, plastic cord                                                                                                         | Blind generally appears to be in used condition with many shady marks and dust seen to interior                                                                                                                                                                                                                                                                                                                                                                                                                                                         |  |