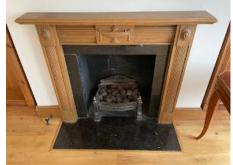

|     |                     |                                                                      | Some fraying seen throughout  1 x larger shady marks seen upon first floor landing Some light discolouration seen at edges Some light fraying seen Some possibly very light bubbling seen Some further drip marks and spot marks seen                                                   |  |
|-----|---------------------|----------------------------------------------------------------------|-----------------------------------------------------------------------------------------------------------------------------------------------------------------------------------------------------------------------------------------------------------------------------------------|--|
| 12. | Heating             | 1 x white painted radiator<br>White painted radiator<br>framed cover | Unable to fully inspect due to cover covering the radiator Frame itself has many usage marks and scuffs seen, more noticeably RHS on top surface Some occasional blemish marks seen and spot marks Some white over painted marks seen to sides Some odd scuffs and rubs seen throughout |  |
| 13. | Smoke and CO alarms | 1 x white plastic mounted smoke alarm                                | Tested and working Beeping sound heard Light seen                                                                                                                                                                                                                                       |  |
| 14. | Furnishings         | 1 x white painted storage cupboard at high level with 1 x door       | Some grubby marks and finger marks seen to exterior Too high to inspect                                                                                                                                                                                                                 |  |
| 15. |                     | 1 x black framed Ruth<br>Orkin Print                                 | Some splitting seen to frame edges high level left side                                                                                                                                                                                                                                 |  |
| 16. |                     | 1 x brown glossed hanging rail with 4 x triple brass hooks           | Generally appears to be in used condition Some tarnishing seen to brass furnishings Hanger is loose and not fitted correctly                                                                                                                                                            |  |
| 17. |                     | 1 x brown natural wood handrail with 3 x white over painted fitments | Generally appears to be in used condition with many small indentation scratches and usages marks seen throughout  Some light white paint mark and spot marks seen                                                                                                                       |  |
| 18. |                     | 1 x gold framed blue lady print                                      | Some light chipping seen to frame, possibly part of the design                                                                                                                                                                                                                          |  |

| 19. | 1 x brown natural wood ornamental wood framed mirror                                                                                 | Some possible cracking and silvering seen to mirror<br>Generally appears to be in used condition, possibly<br>part of the design                                                                     |  |
|-----|--------------------------------------------------------------------------------------------------------------------------------------|------------------------------------------------------------------------------------------------------------------------------------------------------------------------------------------------------|--|
| 20. | 1 x brown natural wood effect table with 4 x legs, antique design                                                                    | Many usage marks, scratches, blemish marks seen throughout 4 x circular ring brown marks seen to top, possibly part of the design 1 x strip of wood appears to be missing RHS low level leading edge |  |
| 21. | 1 x grey Honeywell thermostat                                                                                                        | Appears to be in used condition with many grubby marks and paint marks and some dust seen                                                                                                            |  |
| 22. | 1 x white painted staircase with white painted spindles and 1 x white painted newel                                                  | Some chipping seen to edge, more noticeably to newel left side Some chipping seen to newels, heavier to low levels Some further light scuffs and rubs seen Some chipping seen to base rail           |  |
| 23. | 1 x under stairs cupboard storage unit with 2 x white painted doors Doors have chrome and glass pull handles  To interior: Gas meter | Cupboard is in cupboard condition Unable to fully inspect and unable to take gas meter reading due to cupboard being in the high level                                                               |  |