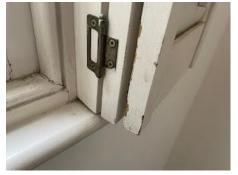

## Utilities + Keys

Electricity Meter Gas Meter Keys

| Ref. | Item          | Description                                                                                                                                                                                                                                                        | Condition at Check-in                                                                                                                                                                                                                                                                     | Condition at Check-out |
|------|---------------|--------------------------------------------------------------------------------------------------------------------------------------------------------------------------------------------------------------------------------------------------------------------|-------------------------------------------------------------------------------------------------------------------------------------------------------------------------------------------------------------------------------------------------------------------------------------------|------------------------|
| 1.   | Door          | Grey painted to exterior and white painted to interior  To exterior: Chrome numbers '47A' 1 x lion brass door knocker 1 x brass spyhole 1 x brass Yale lock 1 x chrome Banham lock 1 x brass letter hole and chrome sign saying 'No free newspapers are junk mail' | Many rubs and scuffs seen throughout Heavier chipping seen to low level left side Some paint flaking and shady marks seen Circular chipping around the door knocker handle Numbers are tarnished Door knocker tarnished                                                                   |                        |
|      |               | To interior: Continuation of fitments Continuation of spyhole, white over painted Continuation of letterbox with brass cover Continuation of Banham lock                                                                                                           | Many over painted defects seen Some settlement cracking seen to casements Some finger marks and shading marks seen throughout Some kick marks and chipping seen to edges 1 x screw appears to be loose                                                                                    |                        |
| 2.   | Door surround | White painted 1 x pane of glass seen to top  Continuation of the deadlock                                                                                                                                                                                          | Glass is dusty to interior with some cobwebs seen Door surround in used condition with many usage marks and paint flaking and chipping seen throughout Generally appears to be in aged condition White plastic fitment and some cabling seen attached to RHS interior leading to skirting |                        |
| 3.   | Ceiling       | White painted                                                                                                                                                                                                                                                      | Some light settlement cracking seen                                                                                                                                                                                                                                                       |                        |