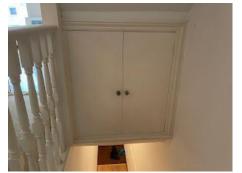

|     |                     |                                                                      | Some fraying seen throughout  1 x larger shady marks seen upon first floor landing Some light discolouration seen at edges Some light fraying seen Some possibly very light bubbling seen Some further drip marks and spot marks seen                                                   |  |
|-----|---------------------|----------------------------------------------------------------------|-----------------------------------------------------------------------------------------------------------------------------------------------------------------------------------------------------------------------------------------------------------------------------------------|--|
| 12. | Heating             | 1 x white painted radiator<br>White painted radiator<br>framed cover | Unable to fully inspect due to cover covering the radiator Frame itself has many usage marks and scuffs seen, more noticeably RHS on top surface Some occasional blemish marks seen and spot marks Some white over painted marks seen to sides Some odd scuffs and rubs seen throughout |  |
| 13. | Smoke and CO alarms | 1 x white plastic mounted smoke alarm                                | Tested and working Beeping sound heard Light seen                                                                                                                                                                                                                                       |  |
| 14. | Furnishings         | 1 x white painted storage cupboard at high level with 1 x door       | Some grubby marks and finger marks seen to exterior Too high to inspect                                                                                                                                                                                                                 |  |
| 15. |                     | 1 x black framed Ruth<br>Orkin Print                                 | Some splitting seen to frame edges high level left side                                                                                                                                                                                                                                 |  |
| 16. |                     | 1 x brown glossed hanging rail with 4 x triple brass hooks           | Generally appears to be in used condition Some tarnishing seen to brass furnishings Hanger is loose and not fitted correctly                                                                                                                                                            |  |
| 17. |                     | 1 x brown natural wood handrail with 3 x white over painted fitments | Generally appears to be in used condition with many small indentation scratches and usages marks seen throughout  Some light white paint mark and spot marks seen                                                                                                                       |  |
| 18. |                     | 1 x gold framed blue lady print                                      | Some light chipping seen to frame, possibly part of the design                                                                                                                                                                                                                          |  |

| 19. | 1 x brown natural wood ornamental wood framed mirror                                                                                 | Some possible cracking and silvering seen to mirror<br>Generally appears to be in used condition, possibly<br>part of the design                                                                     |  |
|-----|--------------------------------------------------------------------------------------------------------------------------------------|------------------------------------------------------------------------------------------------------------------------------------------------------------------------------------------------------|--|
| 20. | 1 x brown natural wood effect table with 4 x legs, antique design                                                                    | Many usage marks, scratches, blemish marks seen throughout 4 x circular ring brown marks seen to top, possibly part of the design 1 x strip of wood appears to be missing RHS low level leading edge |  |
| 21. | 1 x grey Honeywell thermostat                                                                                                        | Appears to be in used condition with many grubby marks and paint marks and some dust seen                                                                                                            |  |
| 22. | 1 x white painted staircase with white painted spindles and 1 x white painted newel                                                  | Some chipping seen to edge, more noticeably to newel left side Some chipping seen to newels, heavier to low levels Some further light scuffs and rubs seen Some chipping seen to base rail           |  |
| 23. | 1 x under stairs cupboard storage unit with 2 x white painted doors Doors have chrome and glass pull handles  To interior: Gas meter | Cupboard is in cupboard condition Unable to fully inspect and unable to take gas meter reading due to cupboard being in the high level                                                               |  |