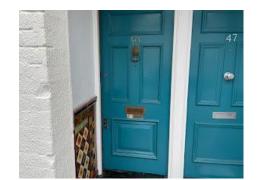

## Utilities + Keys

Electricity Meter Gas Meter Keys

| Ref. | Item          | Description                                                                                                                                                                                                                                                        | Condition at Check-in                                                                                                                                                                                                                                                                     | Condition at Check-out |
|------|---------------|--------------------------------------------------------------------------------------------------------------------------------------------------------------------------------------------------------------------------------------------------------------------|-------------------------------------------------------------------------------------------------------------------------------------------------------------------------------------------------------------------------------------------------------------------------------------------|------------------------|
| 1.   | Door          | Grey painted to exterior and white painted to interior  To exterior: Chrome numbers '47A' 1 x lion brass door knocker 1 x brass spyhole 1 x brass Yale lock 1 x chrome Banham lock 1 x brass letter hole and chrome sign saying 'No free newspapers are junk mail' | Many rubs and scuffs seen throughout Heavier chipping seen to low level left side Some paint flaking and shady marks seen Circular chipping around the door knocker handle Numbers are tarnished Door knocker tarnished                                                                   |                        |
|      |               | To interior: Continuation of fitments Continuation of spyhole, white over painted Continuation of letterbox with brass cover Continuation of Banham lock                                                                                                           | Many over painted defects seen Some settlement cracking seen to casements Some finger marks and shading marks seen throughout Some kick marks and chipping seen to edges 1 x screw appears to be loose                                                                                    |                        |
| 2.   | Door surround | White painted 1 x pane of glass seen to top  Continuation of the deadlock                                                                                                                                                                                          | Glass is dusty to interior with some cobwebs seen Door surround in used condition with many usage marks and paint flaking and chipping seen throughout Generally appears to be in aged condition White plastic fitment and some cabling seen attached to RHS interior leading to skirting |                        |
| 3.   | Ceiling       | White painted                                                                                                                                                                                                                                                      | Some light settlement cracking seen                                                                                                                                                                                                                                                       |                        |