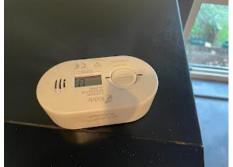

REF: 1.55 2022:01:11 11:02:21

REF: 1.52 2022:01:11 11:02:05

| Ref. | Item          | Description                                                      | Condition at Check-in                                                                                                                                                                                    | Condition at Check-out |
|------|---------------|------------------------------------------------------------------|----------------------------------------------------------------------------------------------------------------------------------------------------------------------------------------------------------|------------------------|
| 24.  | Door          | White painted to both sides 1 x chrome handle seen to both sides | Some paint flaking seen to edges Some over defects and cracking seen to casements Heavy chipping seen to high level exterior left side Further paint flaking seen to casement edges                      |                        |
| 25.  | Door surround | White painted                                                    | Some cabling seen attached Some light rubs and scuffs seen Some occasional odd chipping seen, more noticeably to low levels                                                                              |                        |
| 26.  | Ceiling       | White painted                                                    | Some settlement cracking seen Sellotape attached above the sink Some light cobwebs seen Occasional light shading marks seen Some further small sellotape seen attached Some very light finger marks seen |                        |
| 27.  | Woodwork      | White painted skirting                                           | Skirting has many usage marks, drips, scuffs and rubs and chips seen throughout Skirting is dusty Some cabling seen attached Many usage marks or scratches to RHS                                        |                        |
|      |               | Part natural wood effect<br>kickboard                            | Kickboard has some light marks seen to low level Some occasional rubs and scuffs seen Some splash and light debris seen                                                                                  |                        |
|      |               | White painted coving                                             | Some light black shading seen next to section by the window forward of entry Some occasional light settlement cracking seen. Some light shady marks seen at places                                       |                        |

2022:01:11 11:49:43 REF: 5.28

REF: 5.32 2022:01:11 11:50:00

REF: 5.36 2022:01:11 11:50:34

REF: 5.41 2022:01:11 11:51:09

REF: 5.38 2022:01:11 11:50:41

REF: 5.42 2022:01:11 11:51:30

REF: 5.40 2022:01:11 11:50:52