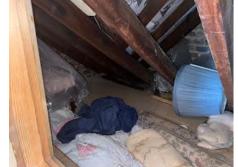

|      |                     | 1 x grey plastic fitment 1 x natural wood effect casement that holds 1 x pane of glass and 1 x chrome handle                                                                                                                                                                                                            | Handle lightly tarnished Windows are dusty to interior                                                                                                                                                                                                                                                           |  |
|------|---------------------|-------------------------------------------------------------------------------------------------------------------------------------------------------------------------------------------------------------------------------------------------------------------------------------------------------------------------|------------------------------------------------------------------------------------------------------------------------------------------------------------------------------------------------------------------------------------------------------------------------------------------------------------------|--|
| 198. | Curtains            | Integrated grey blind                                                                                                                                                                                                                                                                                                   | In good condition                                                                                                                                                                                                                                                                                                |  |
| 199. | Flooring            | Natural wood floorboards                                                                                                                                                                                                                                                                                                | Some light tarnishing seen throughout, heavier by the shower and toilet Some very minor gaping seen forward of the radiator Number of small indentations and scuffs seen heavier by main tread areas                                                                                                             |  |
| 200. | Heating             | 1 x off-white painted radiator with 2 x valves                                                                                                                                                                                                                                                                          | Some light scuffs and rubs seen                                                                                                                                                                                                                                                                                  |  |
| 201. | Smoke and CO alarms | Not seen                                                                                                                                                                                                                                                                                                                |                                                                                                                                                                                                                                                                                                                  |  |
| 202. | Furnishings         | 1 x chrome towel rail                                                                                                                                                                                                                                                                                                   | In good condition                                                                                                                                                                                                                                                                                                |  |
| 203. |                     | SHOWER: 1 x shower with 1 x chrome waste hole 1 x white shower tray 1 x chrome flex leading to 1 x chrome showerhead Attached rear 1 x chrome riser Chrome control dial Shower cubicle door 1 x shower cubicle with white casements 4 x panes of glass, 2 x of them are sliding doors 2 x integrated white pull handles | Some light discolouration and watermarks seen to shower screen Some light limescale seen at low level Some light rub and scuffs seen Some light tarnishing seen to chrome furnishings Some heavier tarnishing seen to chrome waste hole Some grubby marks seen to shower cubicle casements, heavier at low level |  |
| 204. |                     | 1 x circular mirror                                                                                                                                                                                                                                                                                                     | In good condition                                                                                                                                                                                                                                                                                                |  |