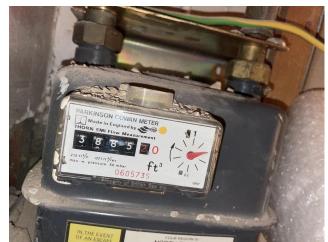

# Utilities

|             | Location/Note                               | Serial Number | Check-in Reading | Check-out Reading |
|-------------|---------------------------------------------|---------------|------------------|-------------------|
| Electricity | In the high level cupboard near entrance    | S62A34460     | 03445.5          | 04632.1           |
| Gas         | In the high level cupboard above the stairs | 060573S       | 3332.3           | 3885.2            |