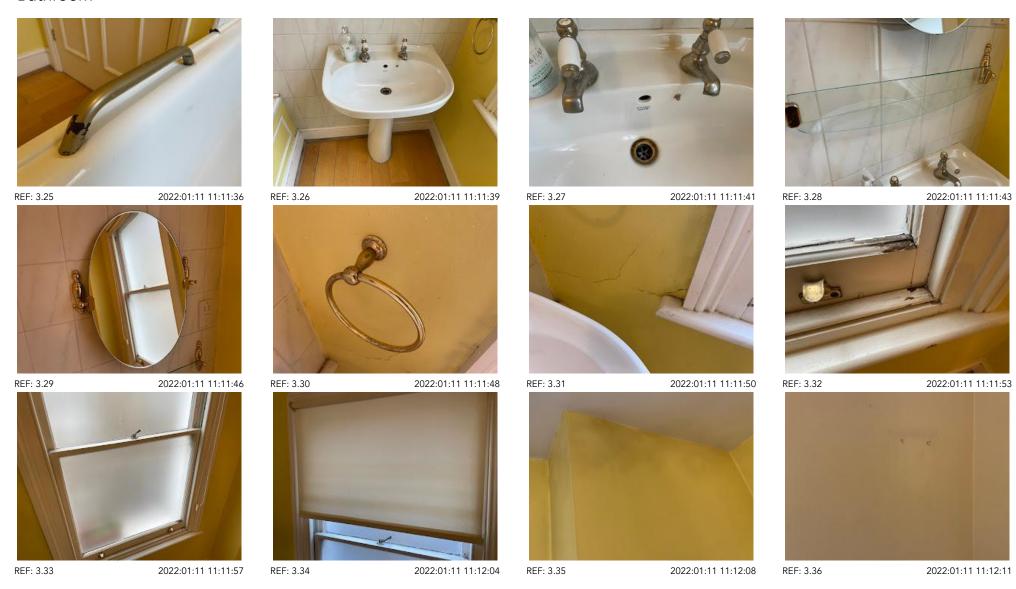

th 2 x scattered brown cushions 1 x white plastic socket 1 x purple pillow case cover 1 x further white floor mat 1 x white plastic basket with chrome handle 1 x part white and grey plunger | Brass handle loose Doors have some light shading marks throughout Some occasional scuff and dust seen, more noticeably to exterior Door surround with many over painted defects and odd chips to angle Cupboard is in cupboard condition Flooring with some gapping to left side 1 x large hole seen to wall RHS low level Cushions in used condition  Floor mat in used condition Plastic basket in used condition Plunger in used condition |  |

2022:01:11 11:10:43

## Bathroom



2022:01:11 11:10:38

REF: 3.11

2022:01:11 11:10:41

REF: 3.12



2022:01:11 11:10:36

REF: 3.10

REF: 3.9

## Bathroom



## Bathroom



### Bathroom



2022:01:11 11:12:49

REF: 3.47

2022:01:11 11:12:54

REF: 3.48

2022:01:11 11:13:00

2022:01:11 11:12:46

REF: 3.46

REF: 3.45

| Ref. | Item          | Description                                                                                                                                    | Condition at Check-in                                                                                                                                                                                                                                       | Condition at Check-out |
|------|---------------|------------------------------------------------------------------------------------------------------------------------------------------------|------------------------------------