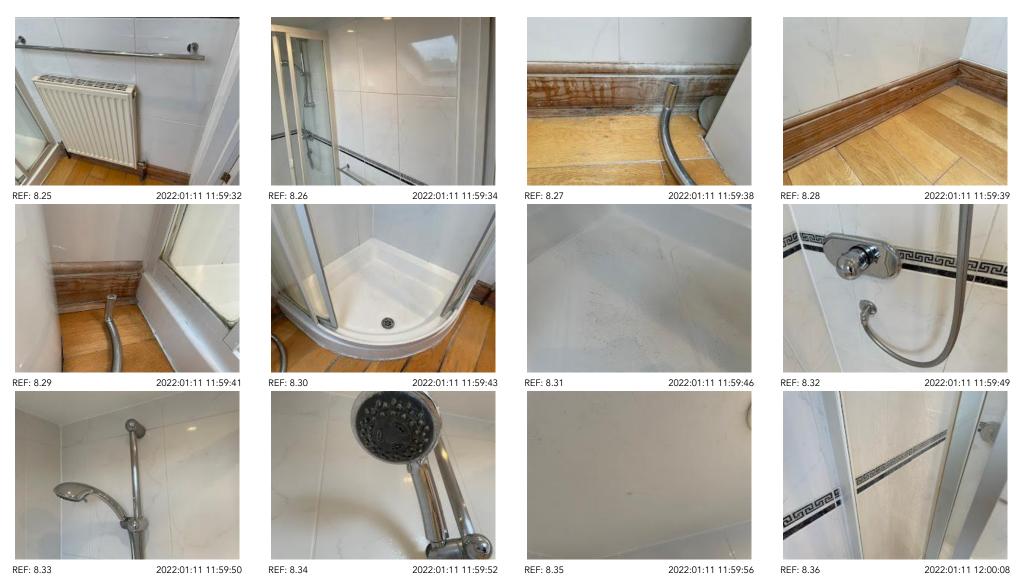

Keys: All keys listed on the inventory should be kept safely and handed back at the end of the tenancy. Should you have extra keys cut these should also be returned. All keys must be labelled clearly.