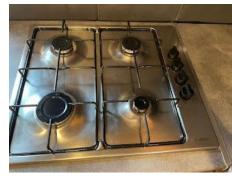

| 42. | HOB: 1 x chrome Firenzi hob 4 x gas burners 2 x black metal trivets 4 x black control dials 1 x black spark device | Tested and working Burners have burn marks Trivets are lightly tarnished                                                                                                                                  |  |
|-----|--------------------------------------------------------------------------------------------------------------------|-----------------------------------------------------------------------------------------------------------------------------------------------------------------------------------------------------------|--|
| 43. | OVEN: 1 x Firenzi chrome oven 1 x glass and black handle 2 x control dials 1 x black push button seen to exterior  | Exterior of the oven appears to be lightly grubby with some shady marks and scuffs seen 2 x push buttons are missing                                                                                      |  |
|     | To interior:  2 x chrome wire trays 2 x assorted black grill pans 1 x chrome wire insert                           | Light burn marks seen to interior Some white shady marks seen to interior of the oven Dark brown rubber seal appears lightly detached Some drip marks seen to glass Trays appears to be lightly tarnished |  |
| 44. | WASHING MACHINE: 1 x white Bosch washing machine                                                                   | Soap tray is clean Seal requires further cleaning as there is some debris seen is heavily stained                                                                                                         |  |
| 45. | DISHWASHER: 1 x white Bosch dishwasher To interior: 2 x off-white trays 1 x grey plastic cutlery holder            | In good condition                                                                                                                                                                                         |  |
| 46. | EXTRACTOR HOOD: 1 x<br>grey unbranded extractor<br>hood                                                            | To interior slightly greasy 1 x small crack seen to left side low level Some light yellow discolouration seen 1 x light not working                                                                       |  |