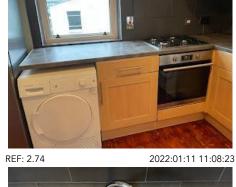

## Bathroom

|      |          | 5 x blue and 3 x hanging flower fitments                                                                                                                        | Generally appears to be in aged condition, possibly part of design                                                                                                                                                                                                                    |  |
|------|----------|-----------------------------------------------------------------------------------------------------------------------------------------------------------------|---------------------------------------------------------------------------------------------------------------------------------------------------------------------------------------------------------------------------------------------------------------------------------------|--|
| 105. | Switches | Brass                                                                                                                                                           | In good condition                                                                                                                                                                                                                                                                     |  |
| 106. | Sockets  | White plastic                                                                                                                                                   | Some usage marks see throughout Some occasional very minor gapping seen                                                                                                                                                                                                               |  |
| 107. | Walls    | Off-white painted                                                                                                                                               | Many usage marks seen, heavier mid to low level with scuffs, heavier by the fireplace edges and left side wall upon entry Some light settlement cracking seen Some shading seen to corners 1 x brass pin and 2 x pinholes seen to the wall at the left side                           |  |
| 108. | Windows  | 1 x white painted window with white painted surround 2 x white painted casements, each holding 1 x pane of glass 1 x chrome lock fitment 2 x brass pull handles | Lock fitment and brass handles are tarnished Casements have some paint flaking throughout Some chipping seen to angles Settlement cracking Windows are dusty to interior Some occasional further light angle chipping seen                                                            |  |
| 109. | Curtains | 4 x folding white Venetian blinds with brass lock fitment                                                                                                       | High level blind at right side missing brass lock handle Brass fittings are tarnished Blinds have many usage marks, some angle chipping and paint flaking seen throughout Generally appears to be in light used condition Generally appears to be in lightly aged with some dust seen |  |
| 110. | Flooring | Blue carpet                                                                                                                                                     | Generally appears to be in used condition Many indentation marks, furniture indentation marks seen throughout                                                                                                                                                                         |  |

REF: 4.5 2022:01:11 11:13:44

REF: 4.9 2022:01:11 11:13:58

REF: 4.2 2022:01:11 11:13:33

REF: 4.6 2022:01:11 11:13:47

REF: 4.10 2022:01:11 11:14:05

REF: 4.3 2022:01:11 11:13:38

REF: 4.7 2022:01:11 11:13:51

REF: 4.11 2022:01:11 11:14:09

REF: 4.4 2022:01:11 11:13:41

REF: 4.8 2022:01:11 11:13:54

REF: 4.12 2022:01:11 11:14:12

REF: 4.23

2022:01:11 11:15:04

REF: 4.29 2022:01:11 11:15:37

REF: 4.33 2022:01:11 11:15:59

REF: 4.26 2022:01:11 11:15:19