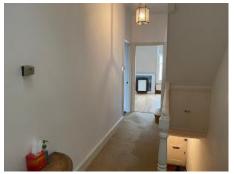

## Utilities + Keys

Electricity Meter Gas Meter Keys

| Ref. | Item          | Description                                                                                                                                                                                                                                                        | Condition at Check-in                                                                                                                                                                                                                                                                     | Condition at Check-out |
|------|---------------|--------------------------------------------------------------------------------------------------------------------------------------------------------------------------------------------------------------------------------------------------------------------|-------------------------------------------------------------------------------------------------------------------------------------------------------------------------------------------------------------------------------------------------------------------------------------------|------------------------|
| 1.   | Door          | Grey painted to exterior and white painted to interior  To exterior: Chrome numbers '47A' 1 x lion brass door knocker 1 x brass spyhole 1 x brass Yale lock 1 x chrome Banham lock 1 x brass letter hole and chrome sign saying 'No free newspapers are junk mail' | Many rubs and scuffs seen throughout Heavier chipping seen to low level left side Some paint flaking and shady marks seen Circular chipping around the door knocker handle Numbers are tarnished Door knocker tarnished                                                                   |                        |
|      |               | To interior: Continuation of fitments Continuation of spyhole, white over painted Continuation of letterbox with brass cover Continuation of Banham lock                                                                                                           | Many over painted defects seen Some settlement cracking seen to casements Some finger marks and shading marks seen throughout Some kick marks and chipping seen to edges 1 x screw appears to be loose                                                                                    |                        |
| 2.   | Door surround | White painted 1 x pane of glass seen to top  Continuation of the deadlock                                                                                                                                                                                          | Glass is dusty to interior with some cobwebs seen Door surround in used condition with many usage marks and paint flaking and chipping seen throughout Generally appears to be in aged condition White plastic fitment and some cabling seen attached to RHS interior leading to skirting |                        |
| 3.   | Ceiling       | White painted                                                                                                                                                                                                                                                      | Some light settlement cracking seen                                                                                                                                                                                                                                                       |                        |

|    |          |                                                                                                                                                      | Some light shading marks, some paint flaking and chipping seen to corners Some occasional light rubs seen Very light cobwebs                                                                                                                                                                                  |  |
|----|----------|------------------------------------------------------------------------------------------------------------------------------------------------------|---------------------------------------------------------------------------------------------------------------------------------------------------------------------------------------------------------------------------------------------------------------------------------------------------------------|--|
| 4. | Woodwork | White painted skirting                                                                                                                               | Skirting has some cabling seen attached to the left side leading to first floor landing Skirting is dusty Many usage marks seen throughout Some paint flaking and chipping seen to edges Some settlement cracking seen Some drip mark and rub marks seen throughout Generally appears to be in used condition |  |
|    |          | White painted coving                                                                                                                                 | Some very light cobwebs and settlement cracking seen Some occasional shading marks seen                                                                                                                                                                                                                       |  |
|    |          | White painted dado rail                                                                                                                              | 1 x large chipping seen to high level Some rub marks and usage marks seen Some over painted defects                                                                                                                                                                                                           |  |
| 5. | Lights   | 1 x brass ceiling rose with<br>brass metal chain attached<br>to brass framed light fitting<br>with 6 x panes of glass and<br>holding 3 x light bulbs | 2 x not working<br>Some light cobwebs and dust seen                                                                                                                                                                                                                                                           |  |
|    |          | 1 x brass ceiling rose with<br>brass metal chain attached<br>to brass framed light fitting<br>with 6 x panes of glass and<br>holding 3 x light bulbs | 1 x metal rose not seen<br>2 x lights not working                                                                                                                                                                                                                                                             |  |
| 6. | Switches | Brass                                                                                                                                                | Some usage marks seen Switch next to bathroom is lightly tarnished                                                                                                                                                                                                                                            |  |
| 7. | Sockets  | Brass                                                                                                                                                | Some usage marks and white paint marks seen                                                                                                                                                                                                                                                                   |  |

| 8.  | Walls    | White painted                                                                                                                                      | Many usage marks seen, heavier at mid to low level, more noticeably next to kitchen Some settlement cracking and paint chipping seen Some finger rub marks seen Some kick mark and rub marks seen, more noticeably upon entry mid to low level Some finger rubs and drip marks seen by handrail Some occasional shading marks seen and further very light cobwebs Some very light chipping and gapping seen around the front door entrance 1 x indentation seen to right side mid level with some patchy marks around, please refer to pictures |  |
|-----|----------|----------------------------------------------------------------------------------------------------------------------------------------------------|-------------------------------------------------------------------------------------------------------------------------------------------------------------------------------------------------------------------------------------------------------------------------------------------------------------------------------------------------------------------------------------------------------------------------------------------------------------------------------------------------------------------------------------------------|--|
| 9.  | Windows  | 1 x skylight with black surround, possibly metal  2 x chrome fitments 1 x pane of frosted glass String seen attached to 2 x white plastic fitments | Too high to inspect, generally appears to be in used condition Some dust seen 1 x chrome fitment appears to be partly detached                                                                                                                                                                                                                                                                                                                                                                                                                  |  |
| 10. | Curtains | None                                                                                                                                               |                                                                                                                                                                                                                                                                                                                                                                                                                                                                                                                                                 |  |
| 11. | Flooring | Part brown entrance matting carpet  Part natural wood effect                                                                                       | In used condition with many shading marks and light debris seen  Wood section has many usage marks and small indentations and scuffs seen throughout, heavier forward of the entry Lightly tarnished Generally appears in light used condition                                                                                                                                                                                                                                                                                                  |  |
|     |          | Part brown carpet                                                                                                                                  | Generally appears to be in used condition Many usage marks seen throughout, heavier seen by the stairs and edges                                                                                                                                                                                                                                                                                                                                                                                                                                |  |

|     |                     |                                                                      | Some fraying seen throughout  1 x larger shady marks seen upon first floor landing Some light discolouration seen at edges Some light fraying seen Some possibly very light bubbling seen Some further drip marks and spot marks seen                                                   |  |
|-----|---------------------|----------------------------------------------------------------------|-----------------------------------------------------------------------------------------------------------------------------------------------------------------------------------------------------------------------------------------------------------------------------------------|--|
| 12. | Heating             | 1 x white painted radiator<br>White painted radiator<br>framed cover | Unable to fully inspect due to cover covering the radiator Frame itself has many usage marks and scuffs seen, more noticeably RHS on top surface Some occasional blemish marks seen and spot marks Some white over painted marks seen to sides Some odd scuffs and rubs seen throughout |  |
| 13. | Smoke and CO alarms | 1 x white plastic mounted smoke alarm                                | Tested and working Beeping sound heard Light seen                                                                                                                                                                                                                                       |  |
| 14. | Furnishings         | 1 x white painted storage cupboard at high level with 1 x door       | Some grubby marks and finger marks seen to exterior Too high to inspect                                                                                                                                                                                                                 |  |
| 15. |                     | 1 x black framed Ruth<br>Orkin Print                                 | Some splitting seen to frame edges high level left side                                                                                                                                                                                                                                 |  |
| 16. |                     | 1 x brown glossed hanging rail with 4 x triple brass hooks           | Generally appears to be in used condition Some tarnishing seen to brass furnishings Hanger is loose and not fitted correctly                                                                                                                                                            |  |
| 17. |                     | 1 x brown natural wood handrail with 3 x white over painted fitments | Generally appears to be in used condition with many small indentation scratches and usages marks seen throughout  Some light white paint mark and spot marks seen                                                                                                                       |  |
| 18. |                     | 1 x gold framed blue lady print                                      | Some light chipping seen to frame, possibly part of the design                                                                                                                                                                                                                          |  |

| 19. | 1 x brown natural wood ornamental wood framed mirror                                                                                 | Some possible cracking and silvering seen to mirror<br>Generally appears to be in used condition, possibly<br>part of the design                                                                     |  |
|-----|--------------------------------------------------------------------------------------------------------------------------------------|------------------------------------------------------------------------------------------------------------------------------------------------------------------------------------------------------|--|
| 20. | 1 x brown natural wood effect table with 4 x legs, antique design                                                                    | Many usage marks, scratches, blemish marks seen throughout 4 x circular ring brown marks seen to top, possibly part of the design 1 x strip of wood appears to be missing RHS low level leading edge |  |
| 21. | 1 x grey Honeywell thermostat                                                                                                        | Appears to be in used condition with many grubby marks and paint marks and some dust seen                                                                                                            |  |
| 22. | 1 x white painted staircase with white painted spindles and 1 x white painted newel                                                  | Some chipping seen to edge, more noticeably to newel left side Some chipping seen to newels, heavier to low levels Some further light scuffs and rubs seen Some chipping seen to base rail           |  |
| 23. | 1 x under stairs cupboard storage unit with 2 x white painted doors Doors have chrome and glass pull handles  To interior: Gas meter | Cupboard is in cupboard condition Unable to fully inspect and unable to take gas meter reading due to cupboard being in the high level                                                               |  |