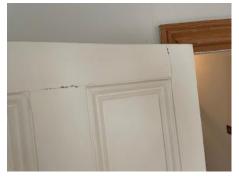

## Utilities + Keys

Electricity Meter Gas Meter Keys

| Ref. | Item          | Description                                                                                                                                                                                                                                                        | Condition at Check-in                                                                                                                                                                                                                                                                     | Condition at Check-out |
|------|---------------|--------------------------------------------------------------------------------------------------------------------------------------------------------------------------------------------------------------------------------------------------------------------|-------------------------------------------------------------------------------------------------------------------------------------------------------------------------------------------------------------------------------------------------------------------------------------------|------------------------|
| 1.   | Door          | Grey painted to exterior and white painted to interior  To exterior: Chrome numbers '47A' 1 x lion brass door knocker 1 x brass spyhole 1 x brass Yale lock 1 x chrome Banham lock 1 x brass letter hole and chrome sign saying 'No free newspapers are junk mail' | Many rubs and scuffs seen throughout Heavier chipping seen to low level left side Some paint flaking and shady marks seen Circular chipping around the door knocker handle Numbers are tarnished Door knocker tarnished                                                                   |                        |
|      |               | To interior: Continuation of fitments Continuation of spyhole, white over painted Continuation of letterbox with brass cover Continuation of Banham lock                                                                                                           | Many over painted defects seen Some settlement cracking seen to casements Some finger marks and shading marks seen throughout Some kick marks and chipping seen to edges 1 x screw appears to be loose                                                                                    |                        |
| 2.   | Door surround | White painted 1 x pane of glass seen to top  Continuation of the deadlock                                                                                                                                                                                          | Glass is dusty to interior with some cobwebs seen Door surround in used condition with many usage marks and paint flaking and chipping seen throughout Generally appears to be in aged condition White plastic fitment and some cabling seen attached to RHS interior leading to skirting |                        |
| 3.   | Ceiling       | White painted                                                                                                                                                                                                                                                      | Some light settlement cracking seen                                                                                                                                                                                                                                                       |                        |