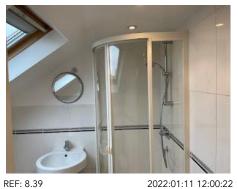

## Bathroom

| Ref. | Item          | Description                                                                                                             | Condition at Check-in                                                                                                                                                                                                                                                                                                           | Condition at Check-out |
|------|---------------|-------------------------------------------------------------------------------------------------------------------------|---------------------------------------------------------------------------------------------------------------------------------------------------------------------------------------------------------------------------------------------------------------------------------------------------------------------------------|------------------------|
| 68.  | Door          | White painted door  1 x brass handle seen to both sides  Lock fitting seen to interior  1 x brass hook seen to interior | Brass furnishings are tarnished Door has many over painted defects  1 x larger chip seen to interior by the lock Some paint flaking seen throughout, heavier to high level Some occasional odd chip seen and rub marks 1 x over painted chip seen to high level Some drip marks seen to high level, more noticeably to exterior |                        |
| 69.  | Door surround | White painted                                                                                                           | Some settlement cracking seen throughout<br>Some chipping seen, more noticeably to low<br>level exterior                                                                                                                                                                                                                        |                        |
| 70.  | Ceiling       | White painted                                                                                                           | Some shading marks seen Some light settlement cracking seen Some light cobwebs seen                                                                                                                                                                                                                                             |                        |
| 71.  | Woodwork      | White painted skirting                                                                                                  | Many usage marks seen throughout Sill is dusty with some light rubs and scuffs and some residue marks seen Some paint flaking seen heavier by the bath Some angle chipping seen                                                                                                                                                 |                        |
| 72.  | Lights        | 1 x part brass and glass shade<br>light fitting                                                                         | Light tested and working Brass furnishing appears to be lightly tarnished To high to inspect fully                                                                                                                                                                                                                              |                        |
| 73.  | Switches      | None                                                                                                                    |                                                                                                                                                                                                                                                                                                                                 |                        |
| 74.  | Sockets       | White plastic                                                                                                           | Some grubby marks seen                                                                                                                                                                                                                                                                                                          |                        |
| 75.  | Walls         | Yellow painted                                                                                                          | Painted section has many usage marks seen, heavier to mid to low level Some large gapping seen at low level left side of the bath                                                                                                                                                                                               |                        |

|     |          | Part grey marble effect tiled with brown strip seen to high level                                                                                                          | Heavier usage marks seen around the toilet Some light settlement cracking seen, more noticeably by the windows mid to low levels Some further shady marks seen heavier to high levels by the window RHS Some grubby marks seen and some over painted defects seen Some angle chipping seen and further residue marks seen Some light paint flaking  Some light grubby marks seen to edges Some light settlement cracking seen Some discolouration seen to grouting, heavier by the bath unit Some further grubby marks seen to bath unit to high levels |  |
|-----|----------|----------------------------------------------------------------------------------------------------------------------------------------------------------------------------|---------------------------------------------------------------------------------------------------------------------------------------------------------------------------------------------------------------------------------------------------------------------------------------------------------------------------------------------------------------------------------------------------------------------------------------------------------------------------------------------------------------------------------------------------------|--|
| 76. | Windows  | 1 x white painted window 1 x white painted surround 2 x white painted casements, each holding 1 x pane of frosted glass 1 x chrome lock fitment and 2 x brass pull handles | Pull handles and lock fitments are tarnished To the casement, some discolouration seen to edges, heavier at low level right hand corner Possible some chipping and flaking seen Some little gapping Some light settlement cracking seen and scuffs seen throughout Some paint flaking seen to casements Generally appears to be in slight aged condition Paint flaking seen throughout 2 x chip marks seen to high level mid section, possibly caused by window casement Some chipping seen to window surround and low level RHS                        |  |
| 77. | Curtains | 1 x off-white roller blind with 1 x off-white toggle, plastic cord                                                                                                         | Blind generally appears to be in used condition with many shady marks and dust seen to interior                                                                                                                                                                                                                                                                                                                                                                                                                                                         |  |