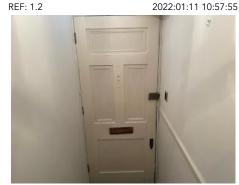

## Utilities + Keys

Electricity Meter Gas Meter Keys

| Ref. | Item          | Description                                                                                                                                                                                                                                                        | Condition at Check-in                                                                                                                                                                                                                                                                     | Condition at Check-out |
|------|---------------|--------------------------------------------------------------------------------------------------------------------------------------------------------------------------------------------------------------------------------------------------------------------|-------------------------------------------------------------------------------------------------------------------------------------------------------------------------------------------------------------------------------------------------------------------------------------------|------------------------|
| 1.   | Door          | Grey painted to exterior and white painted to interior  To exterior: Chrome numbers '47A' 1 x lion brass door knocker 1 x brass spyhole 1 x brass Yale lock 1 x chrome Banham lock 1 x brass letter hole and chrome sign saying 'No free newspapers are junk mail' | Many rubs and scuffs seen throughout Heavier chipping seen to low level left side Some paint flaking and shady marks seen Circular chipping around the door knocker handle Numbers are tarnished Door knocker tarnished                                                                   |                        |
|      |               | To interior: Continuation of fitments Continuation of spyhole, white over painted Continuation of letterbox with brass cover Continuation of Banham lock                                                                                                           | Many over painted defects seen Some settlement cracking seen to casements Some finger marks and shading marks seen throughout Some kick marks and chipping seen to edges 1 x screw appears to be loose                                                                                    |                        |
| 2.   | Door surround | White painted 1 x pane of glass seen to top  Continuation of the deadlock                                                                                                                                                                                          | Glass is dusty to interior with some cobwebs seen Door surround in used condition with many usage marks and paint flaking and chipping seen throughout Generally appears to be in aged condition White plastic fitment and some cabling seen attached to RHS interior leading to skirting |                        |
| 3.   | Ceiling       | White painted                                                                                                                                                                                                                                                      | Some light settlement cracking seen                                                                                                                                                                                                                                                       |                        |