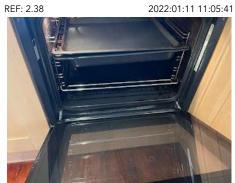

|      | 1 x white and plastic shoe hook fitment 1 x chrome and black foldable shoe rack Assorted style of hangers 1 x off-white freestanding fan White over painted vent Grey wired stand Natural white painted framed mirror 1 x off-white plastic rose with 1 x cord leading with 1 x light bulb | Shoe rack in used condition  Wire stand tarnished and lightly mis-shaped Mirror frame is tarnished, possibly part of design Light tested and working  Cupboard is in cupboard condition Some scratches and rubs seen throughout, heavier at high and mid levels |  |
|------|--------------------------------------------------------------------------------------------------------------------------------------------------------------------------------------------------------------------------------------------------------------------------------------------|-----------------------------------------------------------------------------------------------------------------------------------------------------------------------------------------------------------------------------------------------------------------|--|
| 116. | 1 x brass metal framed mirror                                                                                                                                                                                                                                                              | Appears to be antique design                                                                                                                                                                                                                                    |  |
| 117. | 1 x white framed poppy and sky print                                                                                                                                                                                                                                                       | Generally appears to be in used condition Some indentation marks seen to corners                                                                                                                                                                                |  |
| 118. | 1 x fireplace with white painted surround To interior: Black painted Continuation of the carpet                                                                                                                                                                                            | Generally appears to be in good condition<br>Surround has some black marks and usage<br>marks, heavier mid to low level                                                                                                                                         |  |
| 119. | 1 x black and white Willy Ronis print                                                                                                                                                                                                                                                      | In good condition                                                                                                                                                                                                                                               |  |
| 120. | 1 x wood chair with arms                                                                                                                                                                                                                                                                   | Many tarnishing marks and scuffs and rubs seen throughout Generally appears to be in used condition, possibly antique design                                                                                                                                    |  |
| 121. | 1 x brass and chrome small metal bin                                                                                                                                                                                                                                                       | Tarnished                                                                                                                                                                                                                                                       |  |
| 122. | 1 x chrome and blue framed Claude Monet print                                                                                                                                                                                                                                              | Generally appears to be in used condition                                                                                                                                                                                                                       |  |