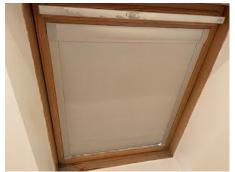

| 19. | 1 x brown natural wood ornamental wood framed mirror                                                                                 | Some possible cracking and silvering seen to mirror<br>Generally appears to be in used condition, possibly<br>part of the design                                                                     |  |
|-----|--------------------------------------------------------------------------------------------------------------------------------------|------------------------------------------------------------------------------------------------------------------------------------------------------------------------------------------------------|--|
| 20. | 1 x brown natural wood effect table with 4 x legs, antique design                                                                    | Many usage marks, scratches, blemish marks seen throughout 4 x circular ring brown marks seen to top, possibly part of the design 1 x strip of wood appears to be missing RHS low level leading edge |  |
| 21. | 1 x grey Honeywell thermostat                                                                                                        | Appears to be in used condition with many grubby marks and paint marks and some dust seen                                                                                                            |  |
| 22. | 1 x white painted staircase with white painted spindles and 1 x white painted newel                                                  | Some chipping seen to edge, more noticeably to newel left side Some chipping seen to newels, heavier to low levels Some further light scuffs and rubs seen Some chipping seen to base rail           |  |
| 23. | 1 x under stairs cupboard storage unit with 2 x white painted doors Doors have chrome and glass pull handles  To interior: Gas meter | Cupboard is in cupboard condition Unable to fully inspect and unable to take gas meter reading due to cupboard being in the high level                                                               |  |