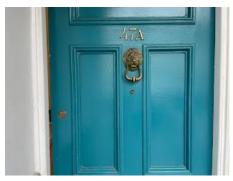

## Utilities + Keys

Electricity Meter Gas Meter Keys

| Ref. | Item          | Description                                                                                                                                                                                                                                                        | Condition at Check-in                                                                                                                                                                                                                                                                     | Condition at Check-out |
|------|---------------|--------------------------------------------------------------------------------------------------------------------------------------------------------------------------------------------------------------------------------------------------------------------|-------------------------------------------------------------------------------------------------------------------------------------------------------------------------------------------------------------------------------------------------------------------------------------------|------------------------|
| 1.   | Door          | Grey painted to exterior and white painted to interior  To exterior: Chrome numbers '47A' 1 x lion brass door knocker 1 x brass spyhole 1 x brass Yale lock 1 x chrome Banham lock 1 x brass letter hole and chrome sign saying 'No free newspapers are junk mail' | Many rubs and scuffs seen throughout Heavier chipping seen to low level left side Some paint flaking and shady marks seen Circular chipping around the door knocker handle Numbers are tarnished Door knocker tarnished                                                                   |                        |
|      |               | To interior: Continuation of fitments Continuation of spyhole, white over painted Continuation of letterbox with brass cover Continuation of Banham lock                                                                                                           | Many over painted defects seen Some settlement cracking seen to casements Some finger marks and shading marks seen throughout Some kick marks and chipping seen to edges 1 x screw appears to be loose                                                                                    |                        |
| 2.   | Door surround | White painted 1 x pane of glass seen to top  Continuation of the deadlock                                                                                                                                                                                          | Glass is dusty to interior with some cobwebs seen Door surround in used condition with many usage marks and paint flaking and chipping seen throughout Generally appears to be in aged condition White plastic fitment and some cabling seen attached to RHS interior leading to skirting |                        |
| 3.   | Ceiling       | White painted                                                                                                                                                                                                                                                      | Some light settlement cracking seen                                                                                                                                                                                                                                                       |                        |