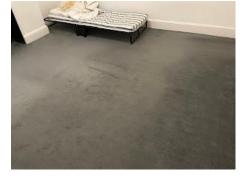

| 8.  | Walls    | White painted                                                                                                                                      | Many usage marks seen, heavier at mid to low level, more noticeably next to kitchen Some settlement cracking and paint chipping seen Some finger rub marks seen Some kick mark and rub marks seen, more noticeably upon entry mid to low level Some finger rubs and drip marks seen by handrail Some occasional shading marks seen and further very light cobwebs Some very light chipping and gapping seen around the front door entrance 1 x indentation seen to right side mid level with some patchy marks around, please refer to pictures |  |
|-----|----------|----------------------------------------------------------------------------------------------------------------------------------------------------|-------------------------------------------------------------------------------------------------------------------------------------------------------------------------------------------------------------------------------------------------------------------------------------------------------------------------------------------------------------------------------------------------------------------------------------------------------------------------------------------------------------------------------------------------|--|
| 9.  | Windows  | 1 x skylight with black surround, possibly metal  2 x chrome fitments 1 x pane of frosted glass String seen attached to 2 x white plastic fitments | Too high to inspect, generally appears to be in used condition Some dust seen 1 x chrome fitment appears to be partly detached                                                                                                                                                                                                                                                                                                                                                                                                                  |  |
| 10. | Curtains | None                                                                                                                                               |                                                                                                                                                                                                                                                                                                                                                                                                                                                                                                                                                 |  |
| 11. | Flooring | Part brown entrance matting carpet  Part natural wood effect                                                                                       | In used condition with many shading marks and light debris seen  Wood section has many usage marks and small indentations and scuffs seen throughout, heavier forward of the entry Lightly tarnished Generally appears in light used condition                                                                                                                                                                                                                                                                                                  |  |
|     |          | Part brown carpet                                                                                                                                  | Generally appears to be in used condition Many usage marks seen throughout, heavier seen by the stairs and edges                                                                                                                                                                                                                                                                                                                                                                                                                                |  |

|     |                     |                                                                      | Some fraying seen throughout  1 x larger shady marks seen upon first floor landing Some light discolouration seen at edges Some light fraying seen Some possibly very light bubbling seen Some further drip marks and spot marks seen                                                   |  |
|-----|---------------------|----------------------------------------------------------------------|-----------------------------------------------------------------------------------------------------------------------------------------------------------------------------------------------------------------------------------------------------------------------------------------|--|
| 12. | Heating             | 1 x white painted radiator<br>White painted radiator<br>framed cover | Unable to fully inspect due to cover covering the radiator Frame itself has many usage marks and scuffs seen, more noticeably RHS on top surface Some occasional blemish marks seen and spot marks Some white over painted marks seen to sides Some odd scuffs and rubs seen throughout |  |
| 13. | Smoke and CO alarms | 1 x white plastic mounted smoke alarm                                | Tested and working Beeping sound heard Light seen                                                                                                                                                                                                                                       |  |
| 14. | Furnishings         | 1 x white painted storage cupboard at high level with 1 x door       | Some grubby marks and finger marks seen to exterior Too high to inspect                                                                                                                                                                                                                 |  |
| 15. |                     | 1 x black framed Ruth<br>Orkin Print                                 | Some splitting seen to frame edges high level left side                                                                                                                                                                                                                                 |  |
| 16. |                     | 1 x brown glossed hanging rail with 4 x triple brass hooks           | Generally appears to be in used condition Some tarnishing seen to brass furnishings Hanger is loose and not fitted correctly                                                                                                                                                            |  |
| 17. |                     | 1 x brown natural wood handrail with 3 x white over painted fitments | Generally appears to be in used condition with many small indentation scratches and usages marks seen throughout  Some light white paint mark and spot marks seen                                                                                                                       |  |
| 18. |                     | 1 x gold framed blue lady print                                      | Some light chipping seen to frame, possibly part of the design                                                                                                                                                                                                                          |  |