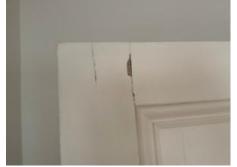

## Utilities + Keys

Electricity Meter Gas Meter Keys

| Ref. | Item          | Description                                                                                                                                                                                                                                                        | Condition at Check-in                                                                                                                                                                                                                                                                     | Condition at Check-out |
|------|---------------|--------------------------------------------------------------------------------------------------------------------------------------------------------------------------------------------------------------------------------------------------------------------|-------------------------------------------------------------------------------------------------------------------------------------------------------------------------------------------------------------------------------------------------------------------------------------------|------------------------|
| 1.   | Door          | Grey painted to exterior and white painted to interior  To exterior: Chrome numbers '47A' 1 x lion brass door knocker 1 x brass spyhole 1 x brass Yale lock 1 x chrome Banham lock 1 x brass letter hole and chrome sign saying 'No free newspapers are junk mail' | Many rubs and scuffs seen throughout Heavier chipping seen to low level left side Some paint flaking and shady marks seen Circular chipping around the door knocker handle Numbers are tarnished Door knocker tarnished                                                                   |                        |
|      |               | To interior: Continuation of fitments Continuation of spyhole, white over painted Continuation of letterbox with brass cover Continuation of Banham lock                                                                                                           | Many over painted defects seen Some settlement cracking seen to casements Some finger marks and shading marks seen throughout Some kick marks and chipping seen to edges 1 x screw appears to be loose                                                                                    |                        |
| 2.   | Door surround | White painted 1 x pane of glass seen to top  Continuation of the deadlock                                                                                                                                                                                          | Glass is dusty to interior with some cobwebs seen Door surround in used condition with many usage marks and paint flaking and chipping seen throughout Generally appears to be in aged condition White plastic fitment and some cabling seen attached to RHS interior leading to skirting |                        |
| 3.   | Ceiling       | White painted                                                                                                                                                                                                                                                      | Some light settlement cracking seen                                                                                                                                                                                                                                                       |                        |