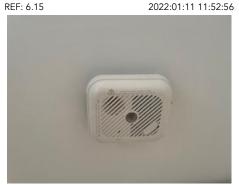

|     |                     |                                                                      | Some fraying seen throughout  1 x larger shady marks seen upon first floor landing Some light discolouration seen at edges Some light fraying seen Some possibly very light bubbling seen Some further drip marks and spot marks seen                                                   |  |
|-----|---------------------|----------------------------------------------------------------------|-----------------------------------------------------------------------------------------------------------------------------------------------------------------------------------------------------------------------------------------------------------------------------------------|--|
| 12. | Heating             | 1 x white painted radiator<br>White painted radiator<br>framed cover | Unable to fully inspect due to cover covering the radiator Frame itself has many usage marks and scuffs seen, more noticeably RHS on top surface Some occasional blemish marks seen and spot marks Some white over painted marks seen to sides Some odd scuffs and rubs seen throughout |  |
| 13. | Smoke and CO alarms | 1 x white plastic mounted smoke alarm                                | Tested and working Beeping sound heard Light seen                                                                                                                                                                                                                                       |  |
| 14. | Furnishings         | 1 x white painted storage cupboard at high level with 1 x door       | Some grubby marks and finger marks seen to exterior Too high to inspect                                                                                                                                                                                                                 |  |
| 15. |                     | 1 x black framed Ruth<br>Orkin Print                                 | Some splitting seen to frame edges high level left side                                                                                                                                                                                                                                 |  |
| 16. |                     | 1 x brown glossed hanging rail with 4 x triple brass hooks           | Generally appears to be in used condition Some tarnishing seen to brass furnishings Hanger is loose and not fitted correctly                                                                                                                                                            |  |
| 17. |                     | 1 x brown natural wood handrail with 3 x white over painted fitments | Generally appears to be in used condition with many small indentation scratches and usages marks seen throughout  Some light white paint mark and spot marks seen                                                                                                                       |  |
| 18. |                     | 1 x gold framed blue lady print                                      | Some light chipping seen to frame, possibly part of the design                                                                                                                                                                                                                          |  |